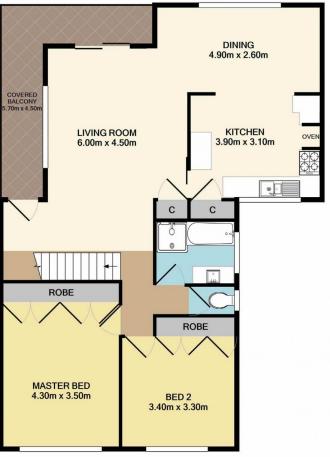

91.9 SQ.M. 990 SQ.FT. Upper Level 92.7 SQ.M. 998 SQ.FT.

## 78 Brisbane Avenue, Umina Beach

Total Approx. Floor Area 184.6 SQ.M. 1987 SQ.FT.

Measurements are approximate. Not to scale. For illustrative purposes only. Boundaries are approximate.