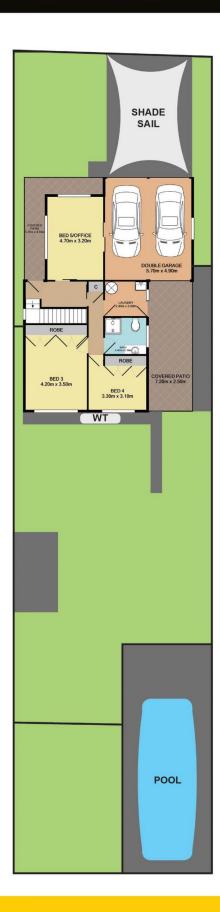

h internal access.

Set on approx 619sqm with rear lane access, the home's generous design feature four king size bedrooms, a large open kitchen updated upstairs bathroom.

- Upstairs downstairs living areas, bedrooms bathrooms
- Hardwood timber flooring throughout upstairs living areas

4 🕒 2 🔓 2 🖨

**Price** : \$835,000 Land Size: 619 sqm

View : https://www.wilsonsproperty.com.au/sale/ns

w/central-coast-region/umina-beach/residen

tial/house/5832545



**Andrew Quilkey** 02 4344 2511



Ty Reynolds 02 4344 2511









91.9 SQ.M. 990 SQ.FT. Upper Level 92.7 SQ.M. 998 SQ.FT.

## 78 Brisbane Avenue, Umina Beach

Total Approx. Floor Area 184.6 SQ.M. 1987 SQ.FT.

Measurements are approximate. Not to scale. For illustrative purposes only. Boundaries are approximate.



## **SITE PLAN**





## 78 Brisbane Avenue, Umina Beach