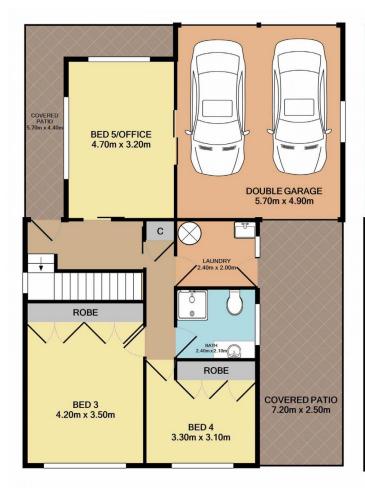

91.9 SQ.M. 990 SQ.FT. Upper Level 92.7 SQ.M. 998 SQ.FT.

## 78 Brisbane Avenue, Umina Beach

Total Approx. Floor Area 184.6 SQ.M. 1987 SQ.FT.

Measurements are approximate. Not to scale. For illustrative purposes only. Boundaries are approximate.