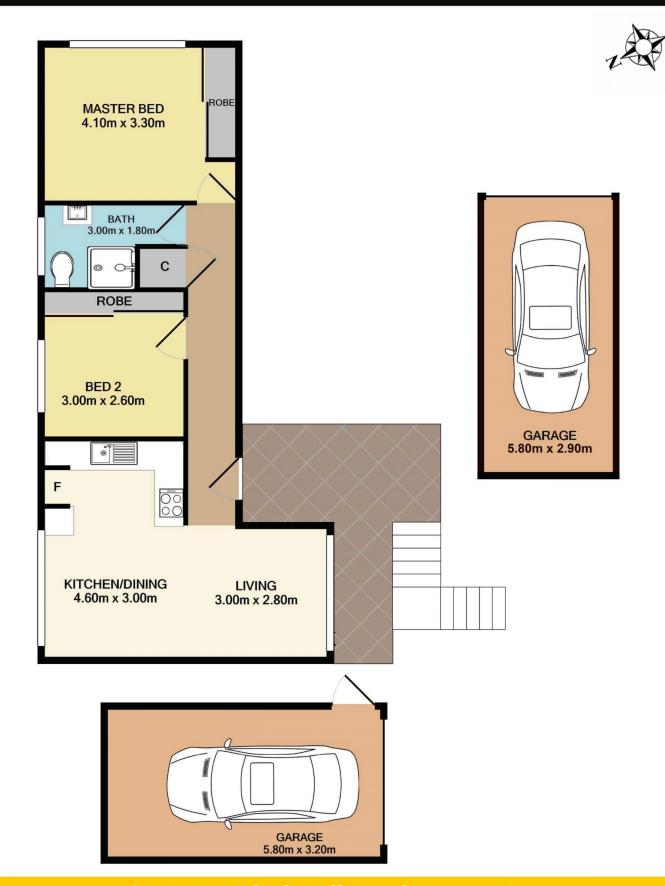

## 8/263-265 Blackwall Road Woy Woy NSW

Whether you are looking to invest or taking your first step into the property market, this property is one you can not afford to look past. Boasting a light and bright interior after being tastefully renovated with not a dollar needing to be spent, ready for you or your new tenant to move straight in. Arguably the biggest bonus with this top floor two bedroom unit is the two single lock up garages giving you ample space for storage which is extremely rare to find in properties like this.

## 8/263-265 Blackwall Road, Woy Woy

Total Approx. Floor Area 93.2 SQ.M. 1003.2 SQ.FT.

Measurements are approximate. Not to scale. For illustrative purposes only. Boundaries are approximate.