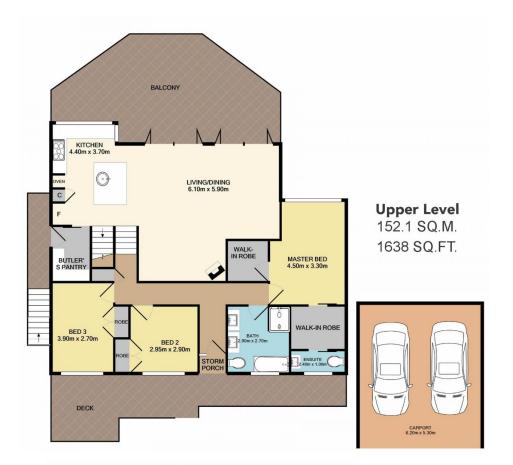

### 14 Kunala Lane, Horsfield Bay

Total Approx. Floor Area 248.8 SQ.M. 2678 SQ.FT.

Measurements are approximate. Not to scale. For illustrative purposes only. Boundaries are approximate.