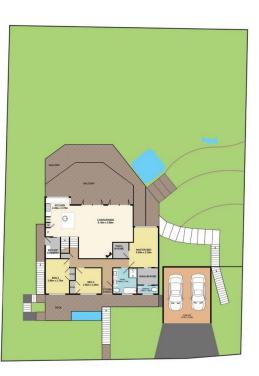

### 14 Kunala Lane, Horsfield Bay

Total Approx. Floor Area 248.8 SQ.M. 2678 SQ.FT.

Measurements are approximate. Not to scale. For illustrative purposes only. Boundaries are approximate.

## 14 Kunala Lane, Horsfield Bay

Total Approx. Floor Area 248.8 SQ.M. 2678 SQ.FT.

Measurements are approximate. Not to scale. For illustrative purposes only. Boundaries are approximate.