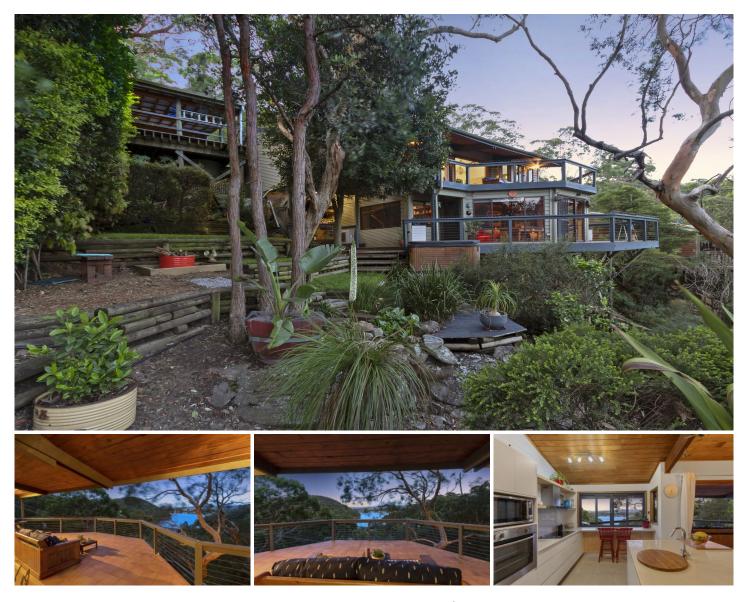

#### 14 Kunala Lane Horsfield Bay NSW

Retreat to the peace and privacy of this tranquil Bay's retreat nestled in an exclusive enclave of homes perched above Horsfield Bay offering beautiful views. The cedar clad home has been designed in harmony with nature and captures the ambiance of a treetop hideaway with amazing water views over the Bay and Peninsula from both levels framed by native trees. A bright and airy open layout has been designed to accentuate the flow between inside & outdoor living with a view-swept deck creating the perfect extension of the living space.

Positioned in a quiet cul-de-sac street with a double carport and landscaped garden.

- \* Ultimate peace, privacy and serenity
- \* Cedar clad construction
- \* 985.6sqm with two street frontage
- \* Amazing views over Horsfield Bay & Woy Woy

#### 4 🍋 2 📛 2 🖨

| Price     | : \$ 905,00 |
|-----------|-------------|
| Land Size | : 985.6 sc  |

- 00 : 985.6 sqm
- : https://www.wilsonsproperty.com.au/sale/ns w/central-coast-region/horsfield-bay/residen