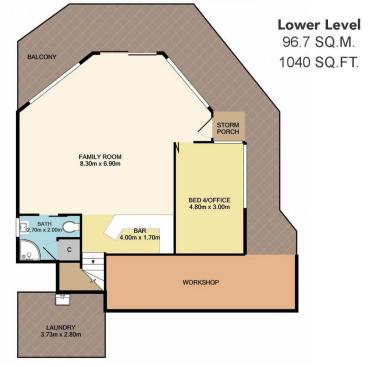

## 14 Kunala Lane, Horsfield Bay

Total Approx. Floor Area 248.8 SQ.M. 2678 SQ.FT.

Measurements are approximate. Not to scale. For illustrative purposes only. Boundaries are approximate.