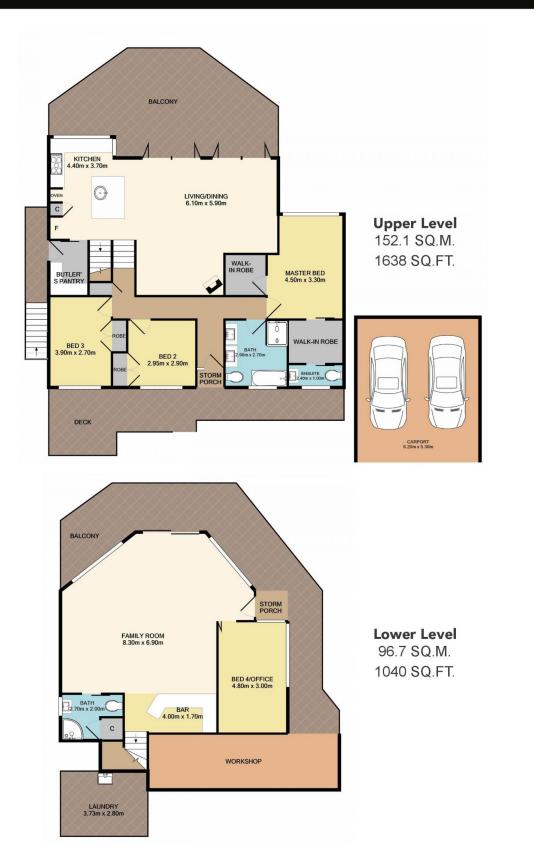

### 14 Kunala Lane, Horsfield Bay

Total Approx. Floor Area 248.8 SQ.M. 2678 SQ.FT.

Measurements are approximate. Not to scale. For illustrative purposes only. Boundaries are approximate.