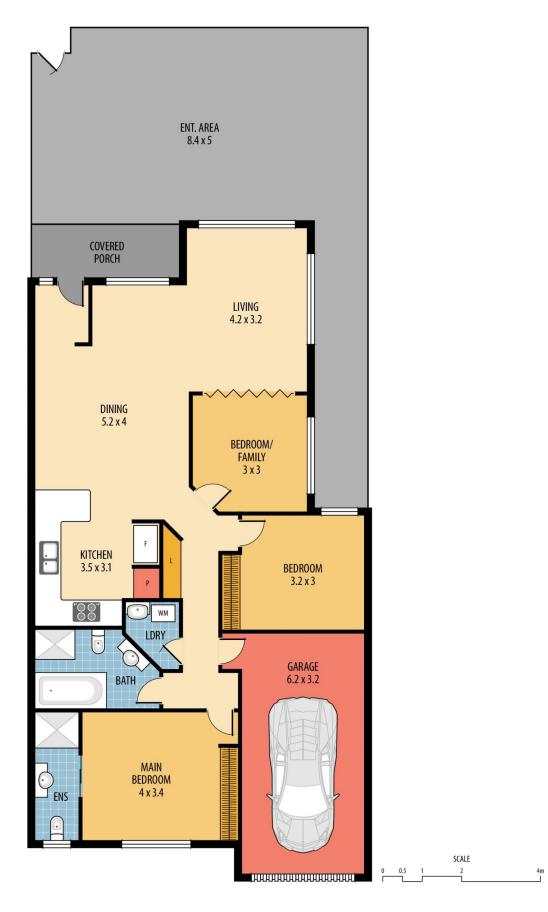

The villa itself is all single level and features a nice, north facing living area for year round sun plus large dining area that adjoins the spacious kitchen with dishwasher and gas cook top.

The bedrooms are versatile with the large main featuring an ensuite, while the third bedroom has been transformed into a second living space or could be a potential office.