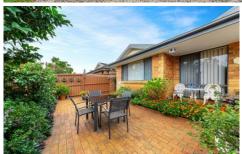

The villa itself is all single level and features a nice, north facing living area for year round sun plus large dining area that adjoins the spacious kitchen with dishwasher and gas cook top.

The bedrooms are versatile with the large main featuring an ensuite, while the third bedroom has been transformed into a second living space or could be a potential office.