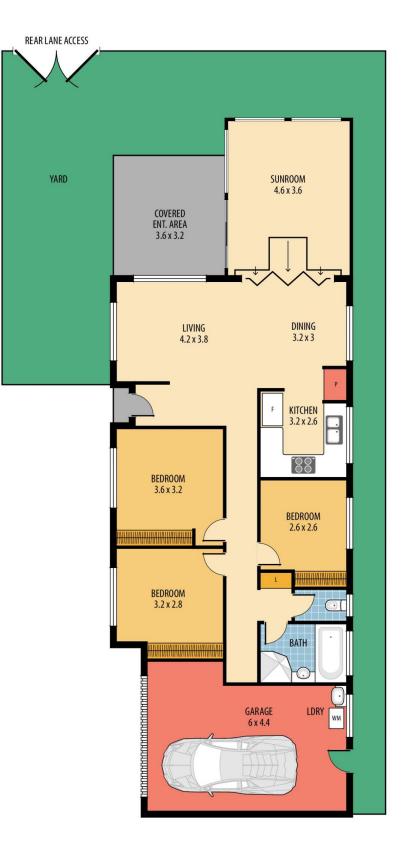

## 2/60 Watkin Avenue Woy Woy NSW

Set at the rear of a quiet complex of only two, this single level villa just feels like home.

Larger than it looks, some of the many features include:

- Three bedrooms all with built in robes
- Large sunroom/ second living area
- Renovated kitchen with stone bench top
- Immaculate bathroom with sepearate w/c
- Larger than average single lock up garage
- Rear pergola
- Access off back lane for trailer or caravan

## 2/60 WATKIN AVE, WOY WOY

Disclaimer: This information has been provided to us from the vendor and or their conveyancer or solicitor, no guarantee is given in respect of its accuracy. Any person viewing this information should make their own enquiries and only rely on those enquiries.