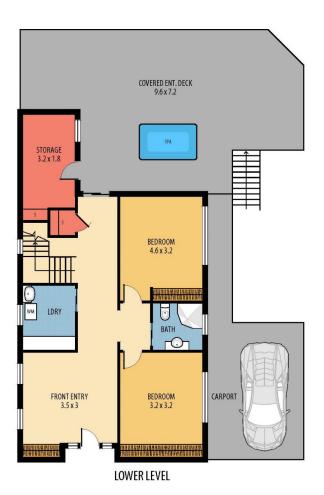

- 3 bedrooms
- Ample amount of parking
- High quality, renovated kitchen with ceaser stone benchtops & great storage
- Sunken living room over looking beautiful landscaped gardens
- 2 bathrooms
- Private ,covered entertaining area with heated spa
- Free flowing floor plan
- Separate dining room
- Covered deck flowing from the dining room & main bedroom encompassing beautiful views
- Light filled interiors