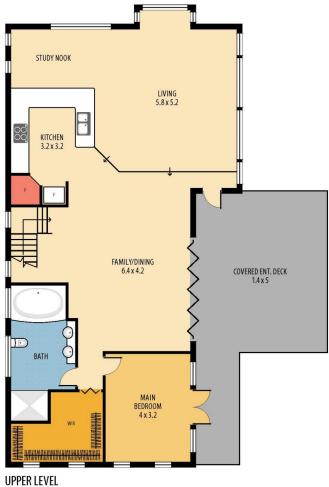

- 3 bedrooms
- Ample amount of parking
- High quality, renovated kitchen with ceaser stone benchtops & great storage
- Sunken living room over looking beautiful landscaped gardens
- 2 bathrooms
- Private ,covered entertaining area with heated spa
- Free flowing floor plan
- Separate dining room
- Covered deck flowing from the dining room & main bedroom encompassing beautiful views
- Light filled interiors