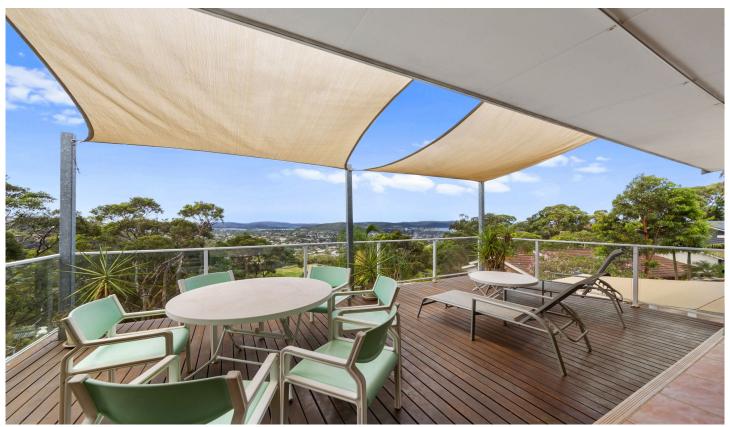

- 3 bedrooms
- Ample amount of parking
- High quality, renovated kitchen with ceaser stone benchtops & great storage
- Sunken living room over looking beautiful landscaped gardens
- 2 bathrooms
- Private ,covered entertaining area with heated spa
- Free flowing floor plan
- Separate dining room
- Covered deck flowing from the dining room & main bedroom encompassing beautiful views
- Light filled interiors