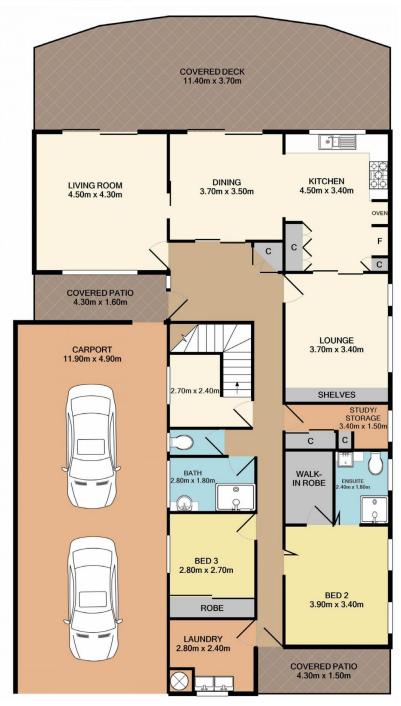

## 31 Taylor Street, Woy Woy Bay

COVERED PATIO 4.30m x 1.50m

Total Approx. Floor Area 259.1 SQ.M. 2789 SQ.FT.

Measurements are approximate. Not to scale. For illustrative purposes only. Boundaries are approximate.

## 31 Taylor Street, Woy Woy Bay

Total Approx. Floor Area 259.1 SQ.M. 2789 SQ.FT.

Measurements are approximate. Not to scale. For illustrative purposes only. Boundaries are approximate.