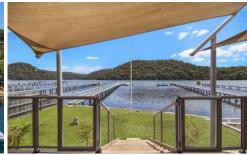

Spacious in design and providing a stunning view from the main bedroom, living room, dining room and kitchen, as well as offering a 2nd living area two other large bedrooms and a home office space.

Set on a 1034sqm absolute waterfront block of land with a sunny North facing Aspect, tandem carport with extra height and width for a caravan, boat or motor home.

- Sweeping uninterrupted views across the bay & National Parks
- 1034 Sqm of land with plenty of parking & low maintenance grounds
- Oversized carport + large workshop

3 🔄 3 🔓 2 🖨

Land Size: 1034 sqm

View: https://www.wilsonsproperty.com.au/sale/ns