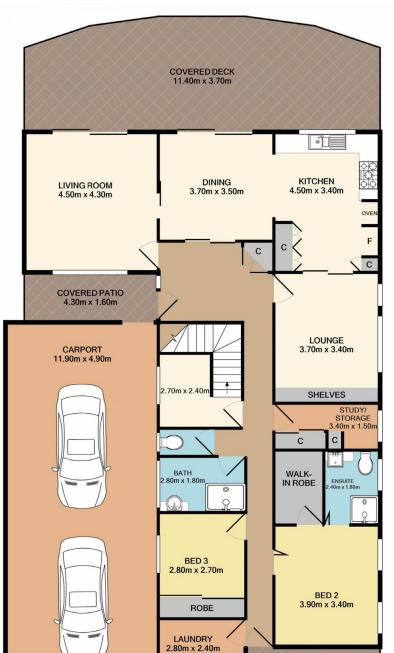

Bay waterfront.

Spacious in design and providing a stunning view from the main bedroom, living room, dining room and kitchen, as well as offering a 2nd living area two other large bedrooms and a home office space.

Set on a 1034sqm absolute waterfront block of land with a sunny North facing Aspect, tandem carport with extra height and width for a caravan, boat or motor home.

- Sweeping uninterrupted views across the bay & National Parks
- 1034 Sqm of land with plenty of parking & low maintenance grounds
- Oversized carport + large workshop

3 🔄 3 🔓 2 🖨

Land Size: 1034 sqm

View: https://www.wilsonsproperty.com.au/sale/ns

w/central-coast-region/woy-woy-bay/residen

tial/house/5832495



Andrew Quilkey 02 4344 2511



Ty Reynolds 02 4344 2511



**Lower Level** 199.0 SQ.M. 2142 SQ.FT.



Upper Level 60.1 SQ.M. 647 SQ.FT.





## 31 Taylor Street, Woy Woy Bay

COVERED PATIO 4.30m x 1.50m

Total Approx. Floor Area 259.1 SQ.M. 2789 SQ.FT.

Measurements are approximate. Not to scale. For illustrative purposes only. Boundaries are approximate.



**Lower Level** 199.0 SQ.M. 2142 SQ.FT.









## 31 Taylor Street, Woy Woy Bay

Total Approx. Floor Area 259.1 SQ.M. 2789 SQ.FT.

Measurements are approximate. Not to scale. For illustrative purposes only. Boundaries are approximate.