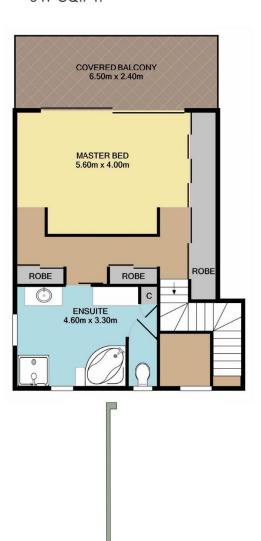

w/central-coast-region/woy-woy-bay/residen

tial/house/5832495

Andrew Quilkey 02 4344 2511

Ty Reynolds 02 4344 2511

**Lower Level** 199.0 SQ.M. 2142 SQ.FT.

Upper Level 60.1 SQ.M. 647 SQ.FT.

## 31 Taylor Street, Woy Woy Bay

Total Approx. Floor Area 259.1 SQ.M. 2789 SQ.FT.

Measurements are approximate. Not to scale. For illustrative purposes only. Boundaries are approximate.