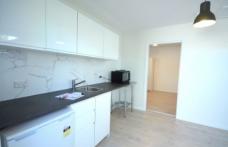

## 24c Cambridge. Street Umina Beach NSW

This Privately built studio with off street parking & good size courtyard which offers a small shed is a must to see. It has a separate bedroom from living area with a ceiling fan ,a modern bathroom offering a luxurious deep bath, kitchenette. with bar fridge and bench top cooking oven there is room for a under bench washing machine. This property is priced well at \$330 per week as it includes, water and internet and electricity.