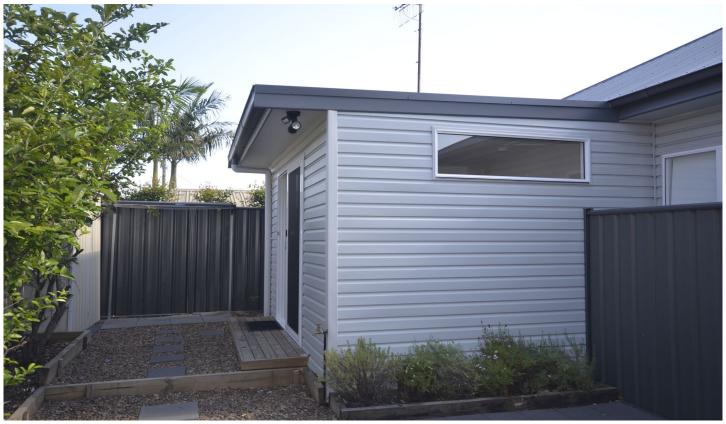

## 24c Cambridge. Street Umina Beach NSW

This Privately built studio with off street parking & good size courtyard which offers a small shed is a must to see. It has a separate bedroom from living area with a ceiling fan ,a modern bathroom offering a luxurious deep bath, kitchenette. with bar fridge and bench top cooking oven there is room for a under bench washing machine. This property is priced well at \$330 per week as it includes, water and internet and electricity.