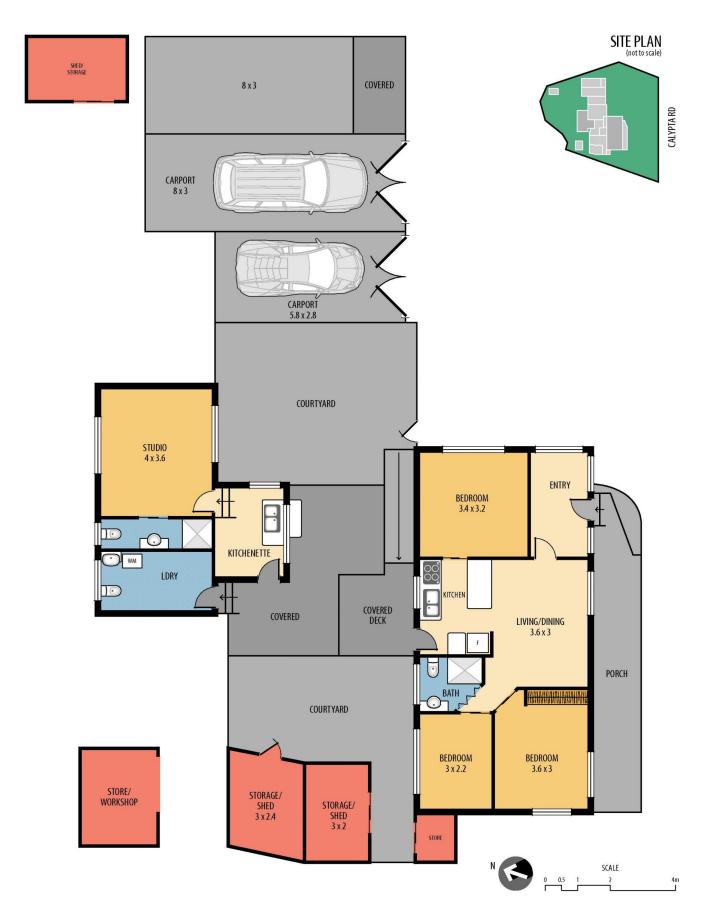

## 19 Calypta Road Umina Beach NSW

Situated in the ever popular enclave of " South Umina" is this original cottage nestled on a 670sq parcel of land. Key features of the home include:

- 2 bedrooms in main residence
- 1 bedroom guest accommodation
- Side & rear access
- Perfect first home
- Gentle walk to the golden sands of Umina Beach
- Walking distance to Umina CBD
- 670sqm block of land
- Great opportunity to renovate or knock down re build
- Approximately 12 minute drive to Woy Woy Station

Properties in South Umina are always in high demand, so do not miss out on this great opportunity! All enquiries contact Your Local Agents Ben Crain 0405 961 131 Or Matt Baggott 0427 414 097.

3 2 =

Price : \$ 565,000 Land Size : 670 sqm