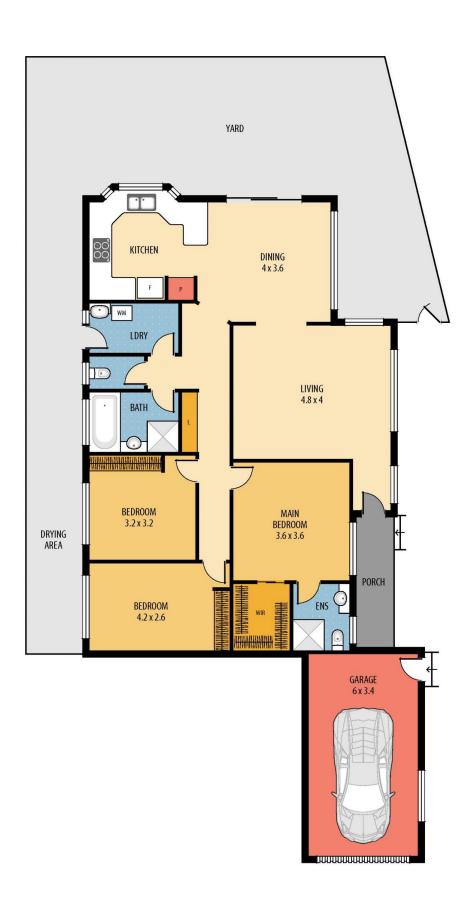

Other key features include:

- -Three bedrooms with ensuite and walk in robe to main
- Built in robes to second and third bedrooms
- Spacious north facing kitchen with bay window
- Large tiled dining area
- Ducted air conditioning
- Low maintenance courtyard
- Single lock up garage
- Strata fees \$400 per quarter