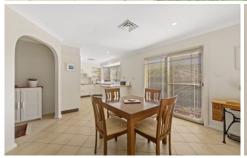

Other key features include:

- -Three bedrooms with ensuite and walk in robe to main
- Built in robes to second and third bedrooms
- Spacious north facing kitchen with bay window
- Large tiled dining area
- Ducted air conditioning
- Low maintenance courtyard
- Single lock up garage
- Strata fees \$400 per quarter