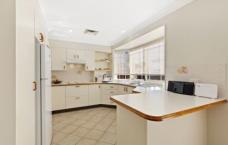

Other key features include:

- -Three bedrooms with ensuite and walk in robe to main
- Built in robes to second and third bedrooms
- Spacious north facing kitchen with bay window
- Large tiled dining area
- Ducted air conditioning
- Low maintenance courtyard
- Single lock up garage
- Strata fees \$400 per quarter