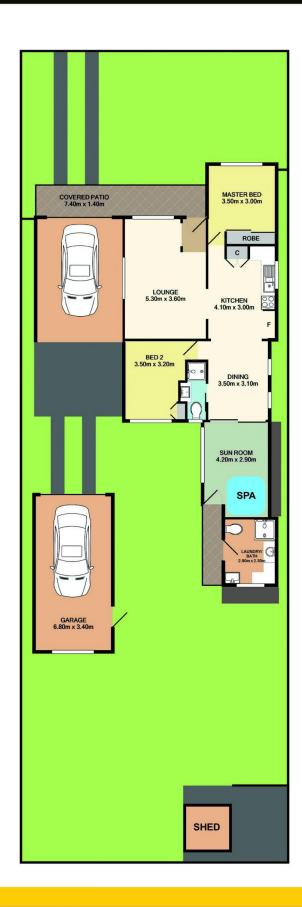

house ready to move straight in
- Large updated kitchen
- Rear undercover patio area
- Large drive through carport + single garage
- 500m to Primary School & Golf Club
- Approx 5min drive to Woy Woy CBD & Train Station
- Approx. 7 min drive to Umina Beach
- Walk to bus stop and Secondary school,

Perfect first home or downsize house with low maintenance

2 📭 1 🟪 2 🗬

**Price** : \$ 545,000 **Land Size** : 443 sgm

View: https://www.wilsonsproperty.com.au/sale/ns w/central-coast-region/woy-woy/residential/

house/5832410



Andrew Quilkey 02 4344 2511



Ty Reynolds 02 4344 2511







## 55 Dorothy Avenue, Woy Woy

Total Approx. Floor Area 125.9 SQ.M. 1355 SQ.FT.

Measurements are approximate. Not to scale. For illustrative purposes only. Boundaries are approximate.



## **SITE PLAN**





## 55 Dorothy Avenue, Woy Woy