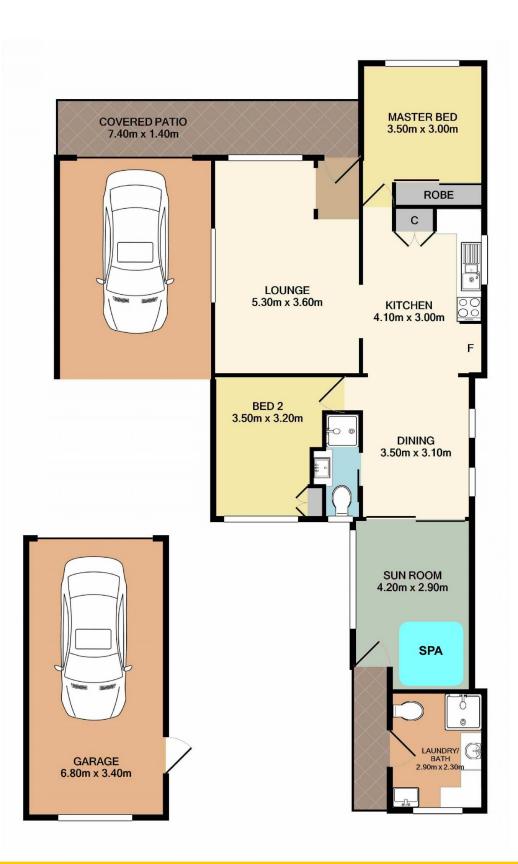

## 55 Dorothy Avenue, Woy Woy

Total Approx. Floor Area 125.9 SQ.M. 1355 SQ.FT.

Measurements are approximate. Not to scale. For illustrative purposes only. Boundaries are approximate.

## 55 Dorothy Avenue, Woy Woy