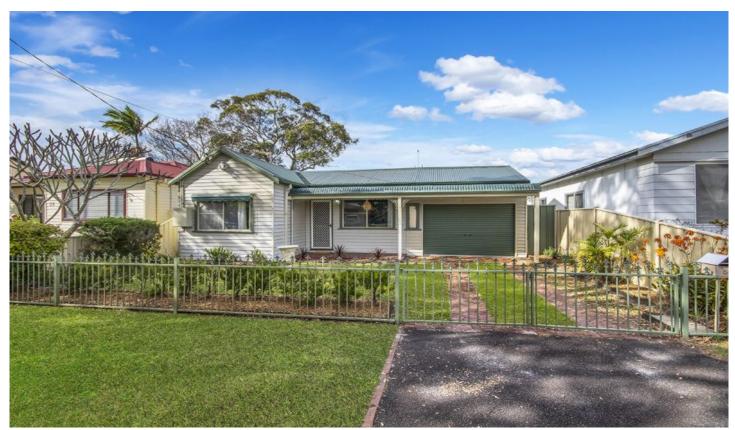

## 55 Dorothy Ave Woy Woy NSW

Be quick to secure this immaculate two bedroom house. With huge advantages such as rear lane access (possible granny flat site), garage + carport space, great street appeal, fully fenced yard & located close to Schools, transport, sports grounds & Golf Club.

- Approx. 443sqm block of land with rear lane access
- Neat & Tidy two bedroom house ready to move straight in
- Large updated kitchen
- Rear undercover patio area
- Large drive through carport + single garage
- 500m to Primary School & Golf Club
- Approx 5min drive to Woy Woy CBD & Train Station
- Approx. 7 min drive to Umina Beach
- Walk to bus stop and Secondary school,

Perfect first home or downsize house with low maintenance

2 📭 1 🟪 2 🗬

**Price** : \$ 545,000 **Land Size** : 443 sgm

View: https://www.wilsonsproperty.com.au/sale/ns w/central-coast-region/woy-woy/residential/