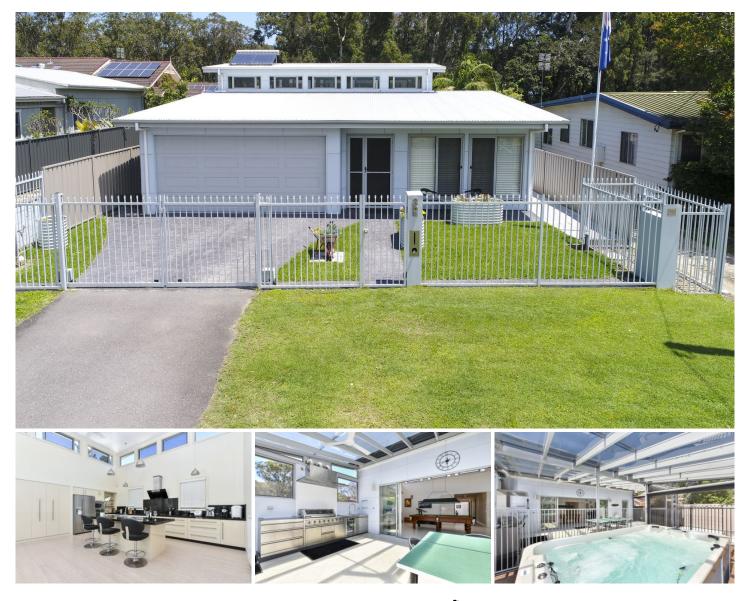

## 3 Etta Road Umina Beach NSW

Situated in the ever popular enclave of South Umina is this truly unique property. Practical with it's layout, you will be impressed with the 5 metre high ceilings creating the feeling of space and comfort. There are many key features to this truly unique home & below are some of these features:

- 4 Large bedrooms (2 with ensuites)
- 3 bathrooms
- Seperate living areas
- Short walk to Umina Beach, shops, cafes & restaurants
- Deluxe chefs kitchen with granite benchtop & splashback -Electronically operated clerestory windows with

auto-closing rain sensors and ceiling fans

- -Light filled interiors
- Swim spa
- Covered entertaining area with outdoor kitchen & bbq

## 4 🛤 3 🚔 2 🚘

**Price :** \$ 1,150,000

View : https://www.wilsonsproperty.com.au/sale/nsw/ce ntral-coast-region/umina-beach/residential/house /5832391

Ben Crain 02 4344 2511