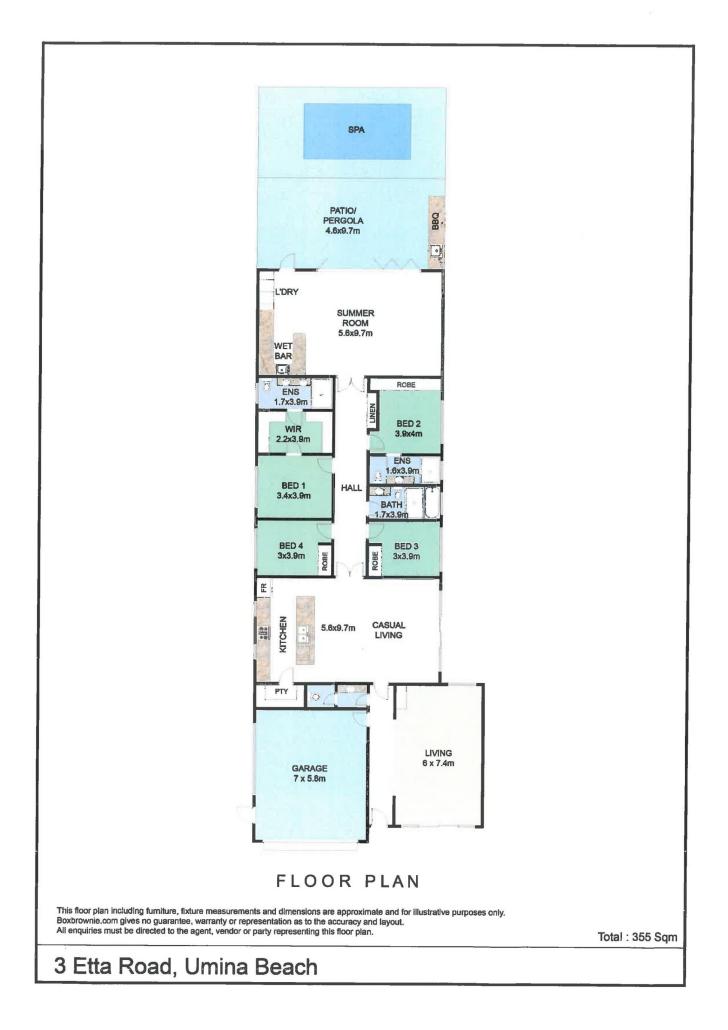

## 3 Etta Road Umina Beach NSW

Situated in the ever popular enclave of South Umina is this truly unique property. Practical with it's layout, you will be impressed with the 5 metre high ceilings creating the feeling of space and comfort. There are many key features to this truly unique home & below are some of these features:

- 4 Large bedrooms (2 with ensuites)
- 3 bathrooms
- Seperate living areas
- Short walk to Umina Beach, shops, cafes & restaurants
- Deluxe chefs kitchen with granite benchtop & splashback -Electronically operated clerestory windows with

auto-closing rain sensors and ceiling fans

- -Light filled interiors
- Swim spa
- Covered entertaining area with outdoor kitchen & bbq