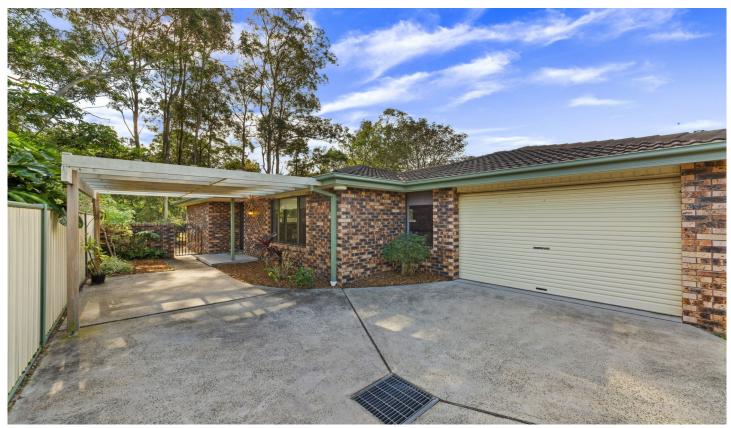

## 3/43 Flathead Road Ettalong Beach NSW

Situated in the ever popular "Fish Streets" is this neat & tidy 2 bedroom villa. Key features of the property include:

- Back villa (complex of 3)
- Gentle walk to Ettalong Beach foreshore, cafes & restaurants
- Large courtyard
- 2 bedrooms (both with Built in robes)
- Single lock up garage with internal access
- Carport
- Highly desired location
- Good size living area
- Perfect for anyone looking to downsize

2 🕮 1 📛 2 🖨

**Price:** \$482,000

**View**: https://www.wilsonsproperty.com.au/sale/nsw/ce

ntral-coast-region/ettalong-beach/residential/villa/

5832388

Ben Crain 02 4344 2511