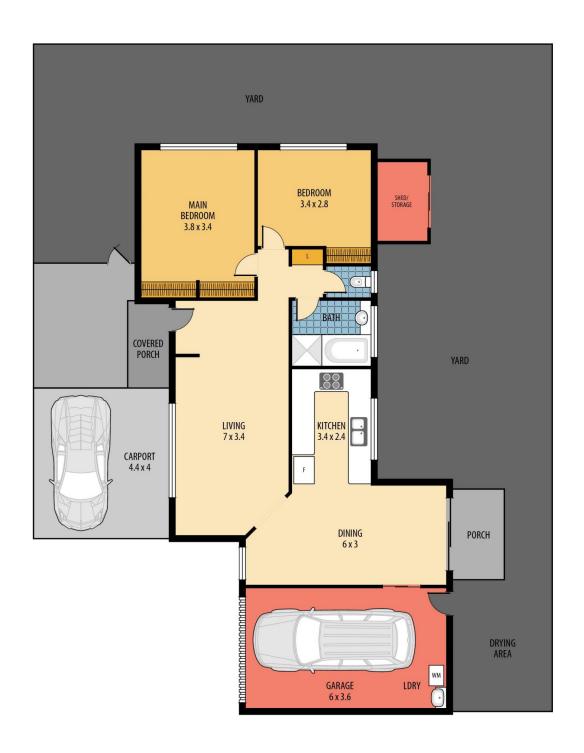

## 3/43 Flathead Road Ettalong Beach NSW

Situated in the ever popular "Fish Streets" is this neat & tidy 2 bedroom villa. Key features of the property include:

- Back villa (complex of 3)
- Gentle walk to Ettalong Beach foreshore, cafes & restaurants
- Large courtyard
- 2 bedrooms (both with Built in robes)
- Single lock up garage with internal access
- Carport
- Highly desired location
- Good size living area
- Perfect for anyone looking to downsize

## 3/43 FLATHEAD RD, ETTALONG BEACH