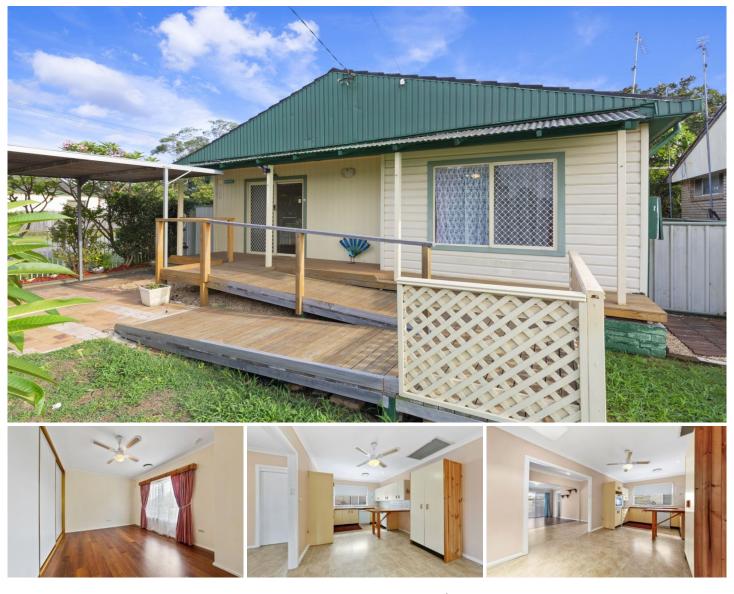

## 45 Dunalban Avenue Woy Woy NSW

Number 45 Dunalban Ave Woy Woy is set to be the chosen one for first home buyers and investors.

Situated on a corner block, this three bedroom clad home features two living areas, solar panels, ducted and reverse cycle air conditioning, second toilet, in ground pool and single lock up garage.

The block size is approx 443m2 with three street frontages (side and rear lane) and is located within very close proximity to Woy Woy South primary School, Rogers Park and Evergaldes Golf club.

For the commuters the drive is only 5 minutes to Woy Woy train station and about the same to Umina Beach.