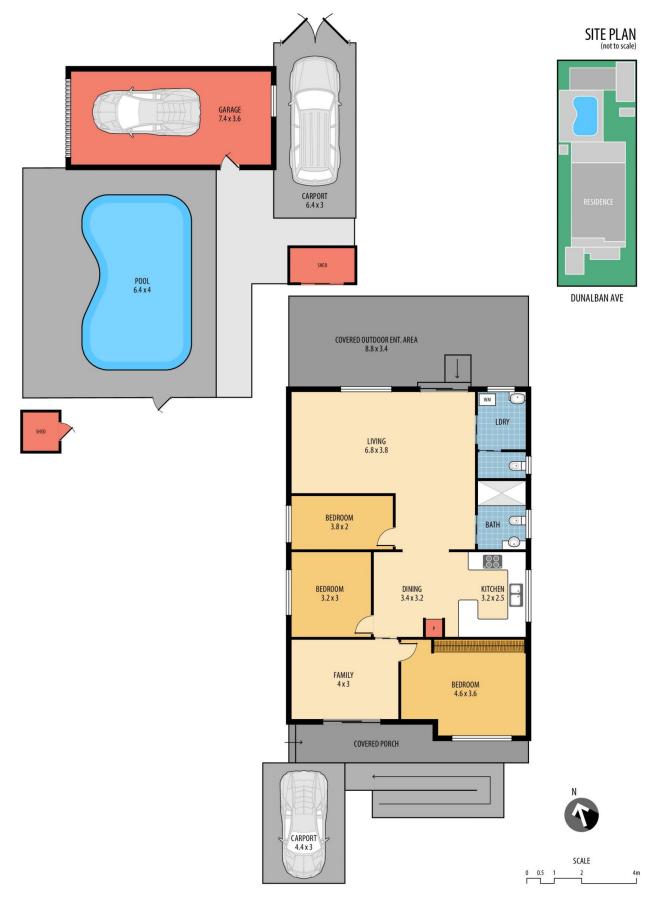

## 45 Dunalban Avenue Woy Woy NSW

Number 45 Dunalban Ave Woy Woy is set to be the chosen one for first home buyers and investors.

Situated on a corner block, this three bedroom clad home features two living areas, solar panels, ducted and reverse cycle air conditioning, second toilet, in ground pool and single lock up garage.

The block size is approx 443m2 with three street frontages (side and rear lane) and is located within very close proximity to Woy Woy South primary School, Rogers Park and Evergaldes Golf club.

For the commuters the drive is only 5 minutes to Woy Woy train station and about the same to Umina Beach.