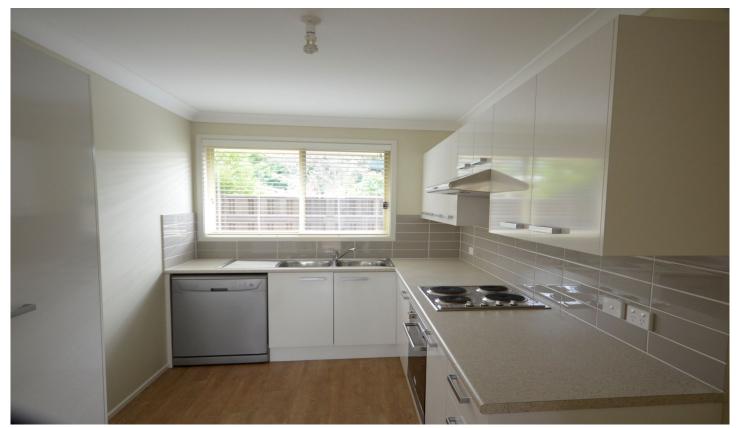

Stunning gloss white kitchen, large pantry and near new appliances including a dishwasher. Open plan living areas with air conditioning leading to sunny outdoor area.

Both bedrooms have built in robes, and a beautiful bathroom with separate laundry.