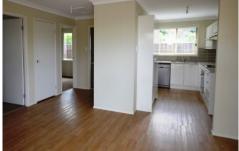

Stunning gloss white kitchen, large pantry and near new appliances including a dishwasher. Open plan living areas with air conditioning leading to sunny outdoor area.

Both bedrooms have built in robes, and a beautiful bathroom with separate laundry.