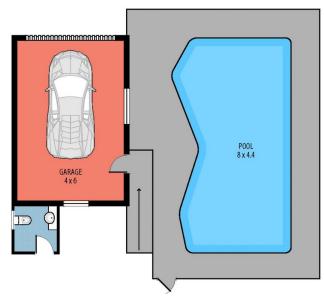

## 75 Karingi Street Ettalong Beach NSW

Are you looking to buy your home at an affordable price in an enviable, sought-after location? Look no further!

This classic-elegance 2003 Lily built single-level home of solid brick construction is located in the perfect spot for exploring the heart and soul of what the central coast has to offer. A low maintenance home is hard to come by and allows you to indulge your weekends at the beach or in the tranquil in-ground salt-water pool instead of in the garden. Every mode of transport is at your disposal, within walking distance to the local shopping hubs, beaches, waterfronts, café's, restaurants and primary/secondary schools!