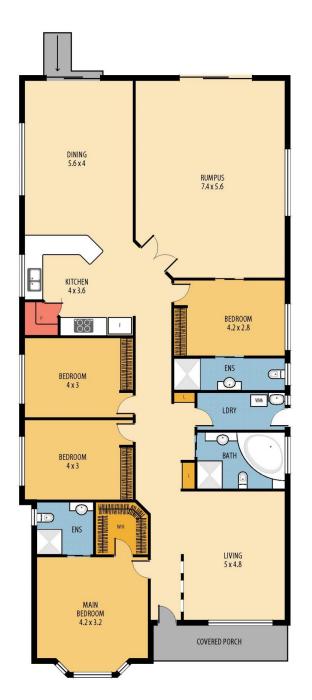

## 75 Karingi Street Ettalong Beach NSW

Are you looking to buy your home at an affordable price in an enviable, sought-after location? Look no further!

This classic-elegance 2003 Lily built single-level home of solid brick construction is located in the perfect spot for exploring the heart and soul of what the central coast has to offer. A low maintenance home is hard to come by and allows you to indulge your weekends at the beach or in the tranquil in-ground salt-water pool instead of in the garden. Every mode of transport is at your disposal, within walking distance to the local shopping hubs, beaches, waterfronts, café's, restaurants and primary/secondary schools!

This beautiful home has been well-loved by the previous owner with REFURBISHED carpets, interior paint work, 20 energy efficient solar panels, energy efficient LED downlights, ducted air-conditioning and luxurious plantation shutters throughout the living areas and master bedroom in the home allowing for an ooze of natural, bright light in