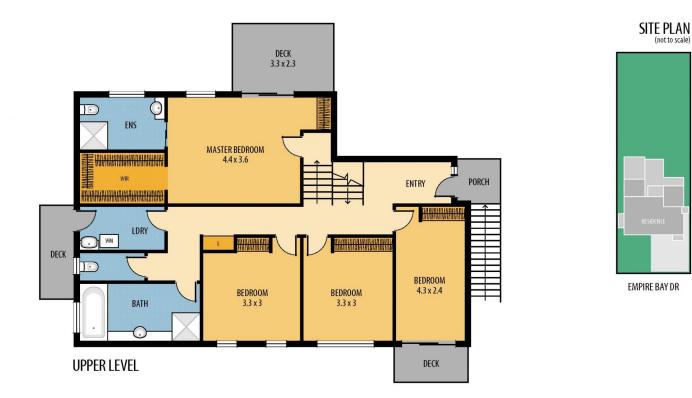

- Expansive home with four bedrooms and two bathrooms
- Elevated main bedroom with ensuite and private deck
- Immaculate & spacious kitchen with stone bench top
- Open plan living/ dining areas with water views from multiple positions
- Large flowing entertainer's deck straight off the living areas and kitchen
- Single garage plus two further parking spaces