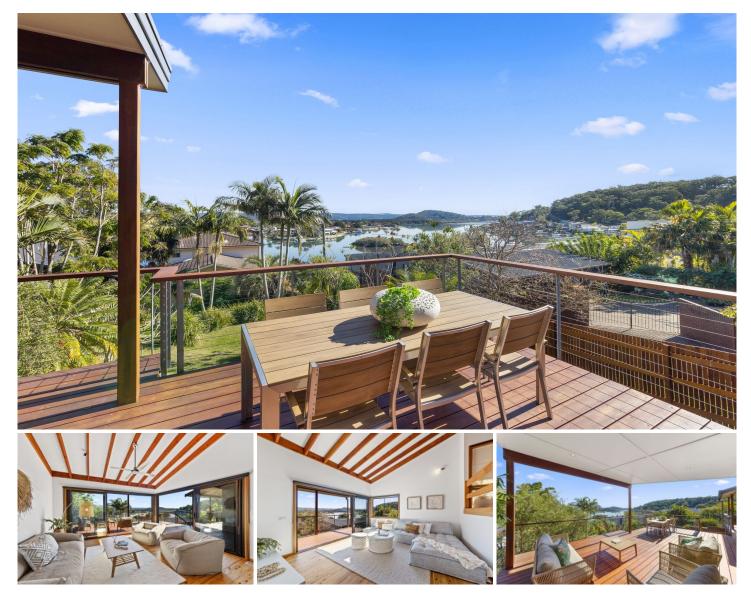

## **5 Empire Bay Drive Daleys Point NSW**

With views that seem like they could go on for days... Every day will seem like a holiday at 5 Empire Bay Drive, Daleys Point.

Perched on a 751m2 (approx) block of land, this split level home has been designed to maximise the views that stretch over St Huberts Island and from Blackwall to Davistown. Some key features include:

- Expansive home with four bedrooms and two bathrooms
- Elevated main bedroom with ensuite and private deck
- Immaculate & spacious kitchen with stone bench top
- Open plan living/ dining areas with water views from multiple positions
- Large flowing entertainer's deck straight off the living areas and kitchen
- Single garage plus two further parking spaces