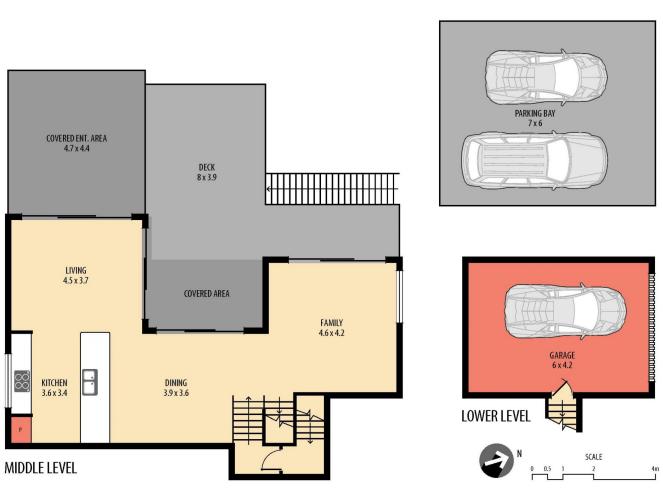

- Expansive home with four bedrooms and two bathrooms
- Elevated main bedroom with ensuite and private deck
- Immaculate & spacious kitchen with stone bench top
- Open plan living/ dining areas with water views from multiple positions
- Large flowing entertainer's deck straight off the living areas and kitchen
- Single garage plus two further parking spaces