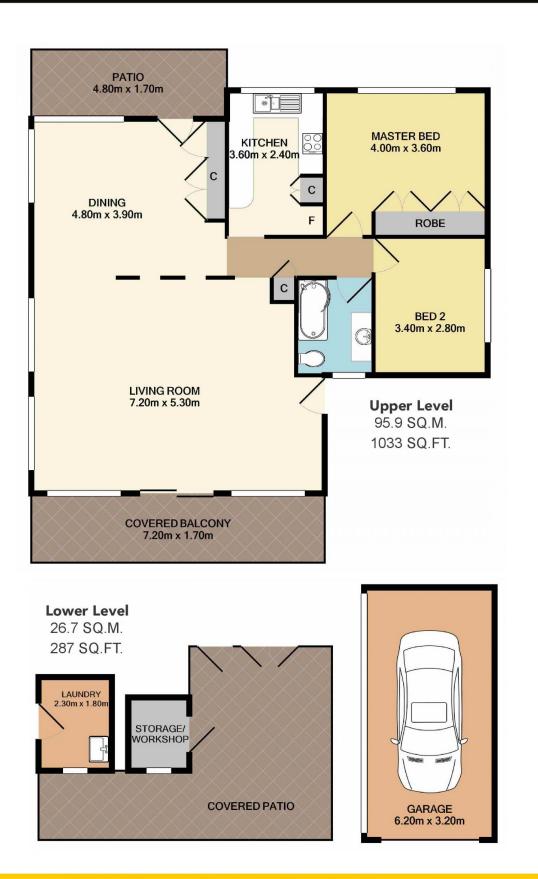

### 177 Glenrock Parade, Koolewong

Total Approx. Floor Area 122.6 SQ.M. 1320 SQ.FT.

Measurements are approximate. Not to scale. For illustrative purposes only. Boundaries are approximate.