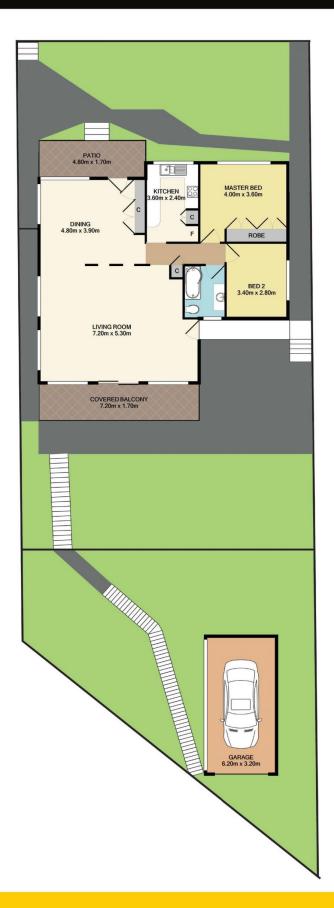

#### **SITE PLAN**

## 177 Glenrock Parade, Koolewong

Measurements are approximate. Not to scale. For illustrative purposes only. Boundaries are approximate.