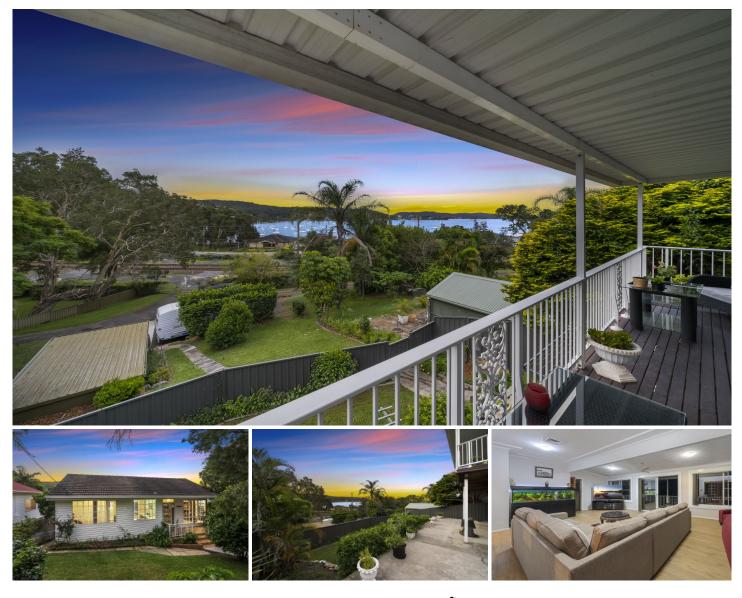

#### 177 Glenrock Parade Koolewong NSW

\* Inspections Via Appointment Only\*

Retreat to the peace and privacy of this tranquil Koolewong home perched above Brisbane Waters, offering beautiful views. The vinyl clad home has been meticulously maintained over the years and offers an amazing water view as well as the surrounding Maintain backdrop. A bright and airy open layout has been designed to accentuate the aspect and views, with a quaint veranda being the perfect vantage point to sit back and enjoy the scenery.

Positioned just a 5min stroll to Koolewong Train Station and on a bus route.

- \* 461.6sqm of land with two street frontage
- \* Amazing views over Brisbane Waters

\* Flowing layout joining the inside with nature through large windows and glass doors

#### 2 🛤 1 🚰 1 🚘

| Pric | e |  | : | \$<br>6 | 62 | 0 | ,0 | ( |
|------|---|--|---|---------|----|---|----|---|
|      |   |  |   |         |    |   |    |   |

- View
- 00 Land Size : 461.6 sqm
  - : https://www.wilsonsproperty.com.au/sale/ns w/central-coast-region/koolewong/residentia l/house/5832357