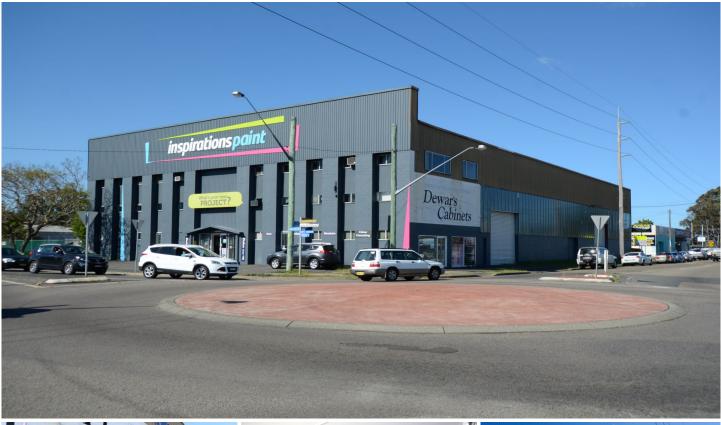

## 46-48 Ocean Beach Road Woy Woy NSW

Outstanding opportunity to lease high visibility industrial / warehouse position on the on major Woy Woy Peninsula Intersection.

- short term lease available
- approx. 250m2 with carparking
- further option of storage

Price Building Size : 1400 sqm Land Size

- : \$36,000 pa
- : 1810 sqm
- View

: https://www.wilsonsproperty.com.au/lea se/nsw/central-coast-region/woy-woy/co mmercial/showroomsbulky-goods/58323 49

Greg Quilkey