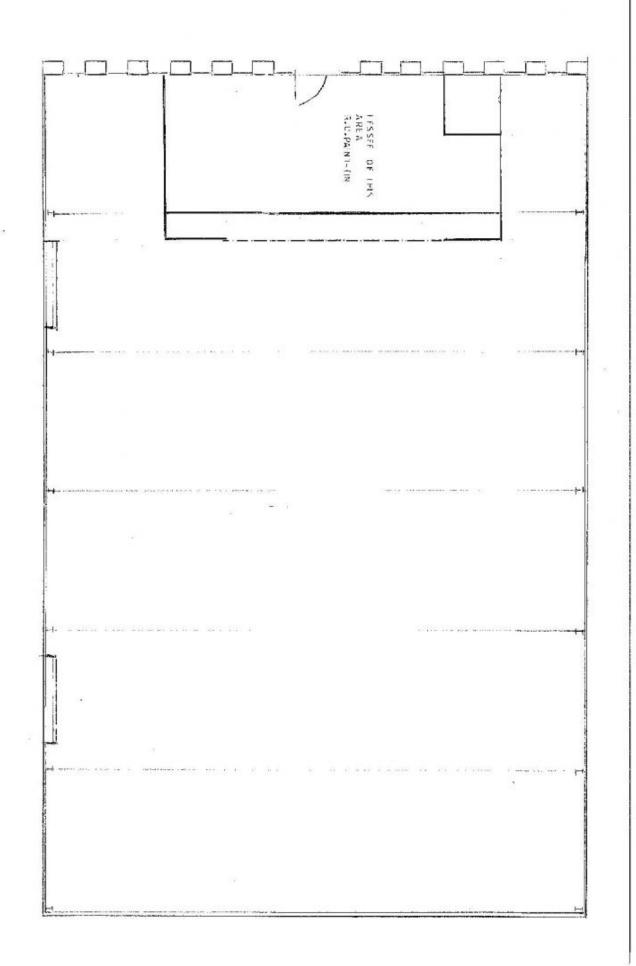

## 46-48 Ocean Beach Road Woy Woy NSW

Outstanding opportunity to lease high visibility industrial / warehouse position on the on major Woy Woy Peninsula Intersection.

- short term lease available
- approx. 250m2 with carparking
- further option of storage

Price Building Size : 1400 sqm Land Size

- : \$36,000 pa
- : 1810 sqm
- View

: https://www.wilsonsproperty.com.au/lea se/nsw/central-coast-region/woy-woy/co mmercial/showroomsbulky-goods/58323 49

Greg Quilkey