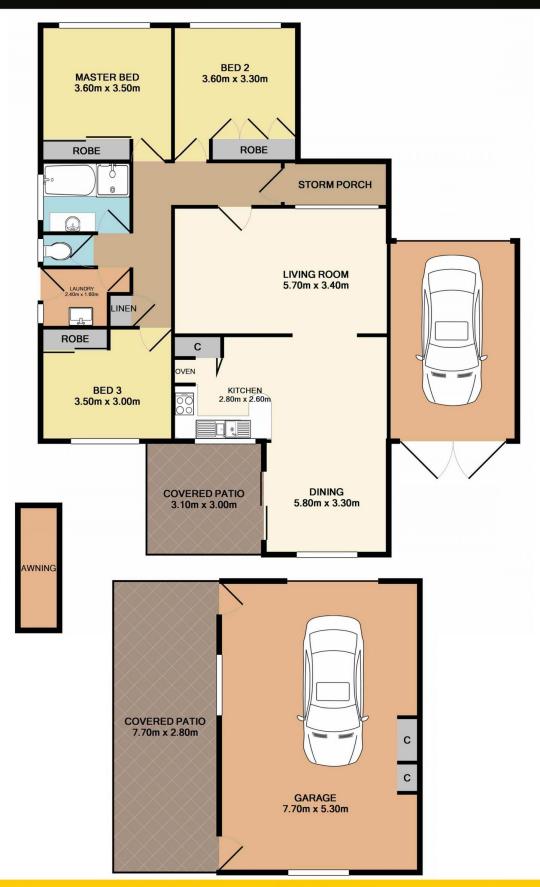

## 12 Alpha Road, Woy Woy

Total Approx. Floor Area 164.9 SQ.M. 1775 SQ.FT.

Measurements are approximate. Not to scale. For illustrative purposes only. Boundaries are approximate.