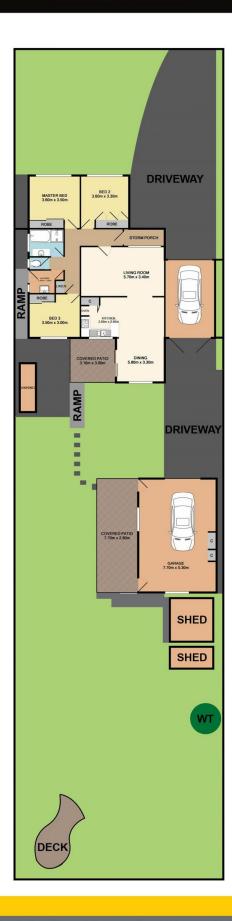

## **SITE PLAN**

## 12 Alpha Road, Woy Woy

Total Approx. Floor Area 164.9 SQ.M. 1775 SQ.FT.

Measurements are approximate. Not to scale. For illustrative purposes only. Boundaries are approximate.