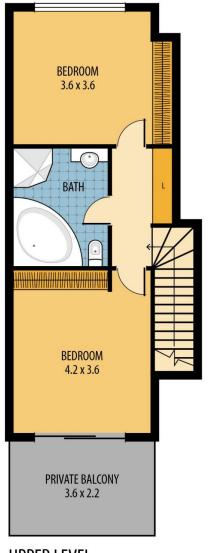

ous proportions, is well-maintained throughout and exceptionally convenient.

The home is the very definition of easy-care living, with light filled interiors complemented by two delightful courtyards for private relaxation or entertaining.

One of only four residences in the complex, with the feel of a small tight-knit community, and offers immense appeal for a young family, downsizers or investor.

Ready to enjoy and needing nothing done, this quality home is within walking distance of shops, cafes and buses to Woy Woy Station.

Bright open plan living, dining and modern kitchen

3 🚐 2 🚔 2 🗬

**Price**: \$710,000

**View**: https://www.wilsonsproperty.com.au/sale/nsw/ce ntral-coast-region/umina-beach/residential/townh

ouse/5832329



lan Willis 02 4344 2511



Ty Reynolds 02 4344 2511



PAVED COURTYARD **GARAGE** KITCHEN 6 x 5.6 3.6 x 2.4 DINING **ENS** 4.4 x 2.4 LIVING 4.4 x 3.2 MAIN BEDROOM 3.8 x 3.6 COVERED PORCH PAVED OUTDOOR ENT. AREA YARD 5.2 x 5 **LOWER LEVEL** 

**UPPER LEVEL** 



## 2/20 NOWACK AVE, UMINA BEACH