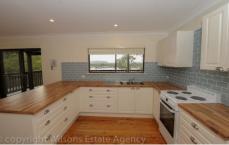

## 29 Gabagong Road Horsfield Bay NSW

With a beautiful outlook to the water, this property will appeal to those who appreciate the tranquillity of its setting.

Consisting of a main bedroom with study or parent retreat downstairs along with a bathroom, Upstairs opens up to a large air conditioned lounge/dining area, large kitchen, three bedrooms and a bathroom. With a generous size deck to relax on and take in the view, this is one to inspect. Pet friendly!