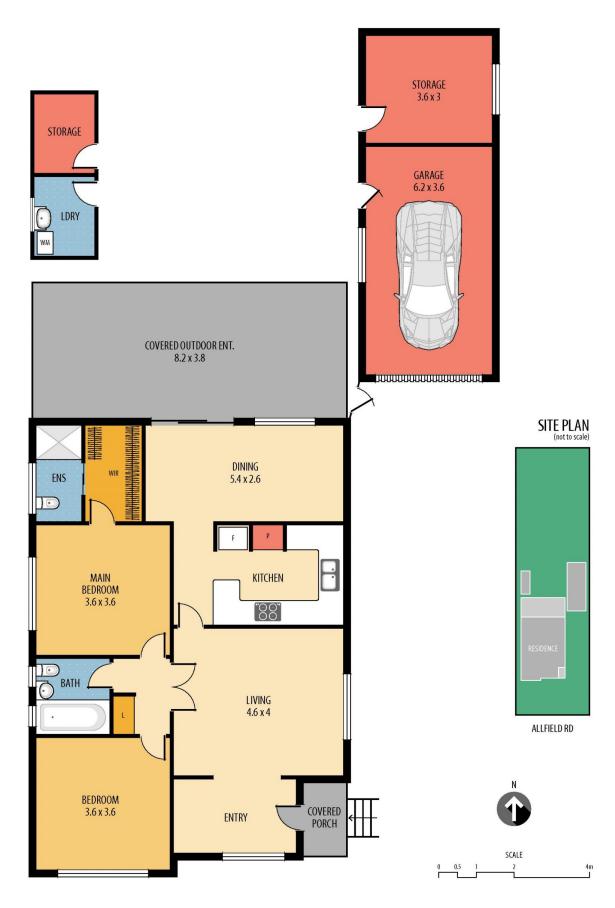

## 23 Allfield Road Woy Woy NSW

Ideally located within close proximity to Woy Woy Station, shops & the waters edge is this original 2 bedroom residence. Key features include:

- large plot of land approx 855 SQM
- 2 bedrooms
- 2 bathrooms
- R1 zoning
- single garage plus workshop area
- Approximately 15 minute walk to Woy Woy CBD, Station & supermarkets
- Prime development opportunity
- 50 foot frontage
- Approximately 45 minutes to Wahroonga
- 18 minute drive to M1

All genuine offers considered prior to Auction! Auction on site 15th June at 1pm. All enquiries contact Your Local Agent Ben Crain 0405 961 131.

2 🔄 2 🖺 1 🗬

Land Size: 855 sqm

View: https://www.wilsonsproperty.com.au/sale/ns