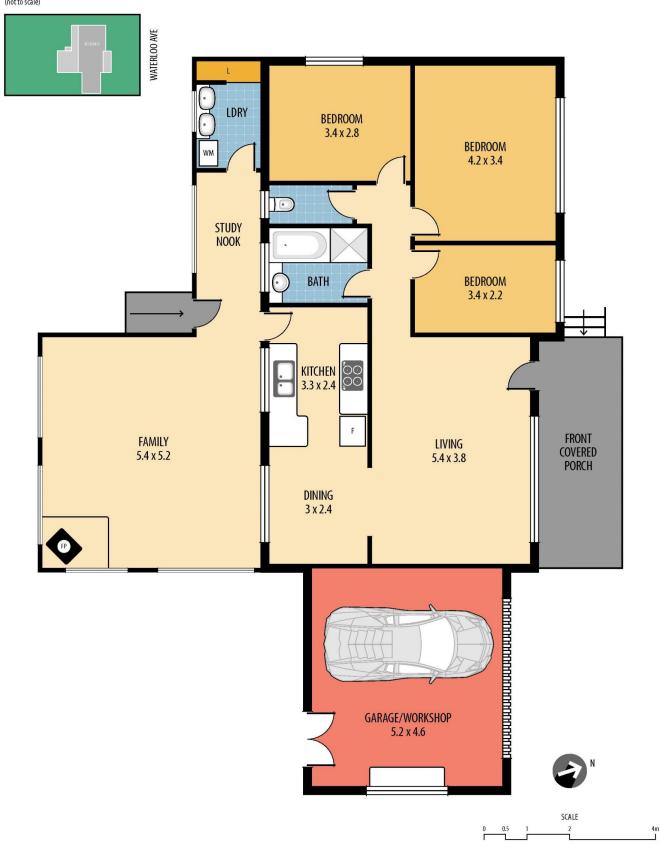

## 24-26 Waterloo Avenue Woy Woy NSW

A rare opportunity has just arisen with this original 3 bedroom brick residence set on a large double block of land. Key features include:

- Massive 942sqm land
- 3 good size bedrooms
- 2 huge living areas
- Large garage/workshop area
- R2 zoning
- Extra wide frontage
- Rear lane access
- Approximately 4 minute drive to Woy Woy station & shops
- Approximately 7 minute drive to Umina Beach
- Close proximity to schools, bus services, cafes & restaurants
- Rare opportunity

Properties like this do not come up to often so do not miss

3 📭 1 🖺 1 🗬

**Price**: \$720,000

**View**: https://www.wilsonsproperty.com.au/sale/nsw/ce

ntral-coast-region/woy-woy/residential/house/583

2307

Ben Crain 02 4344 2511