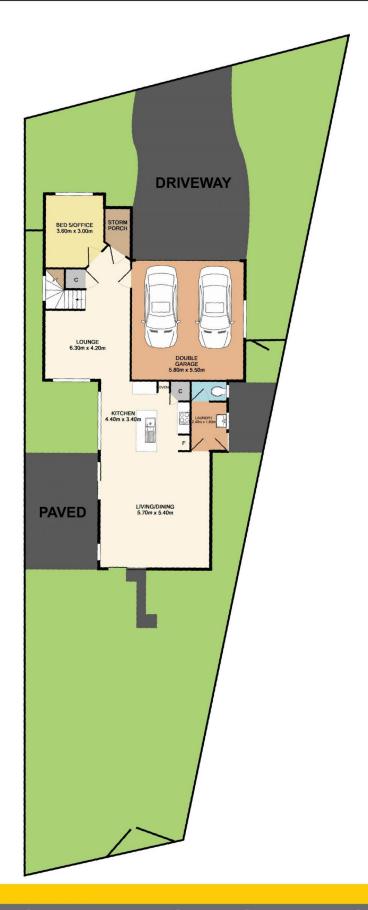

cross Ettalong Beach & surrounding national Parks.

Designed with a focus on sun-drenched family living space with raked ceilings and opening to your outdoor patio and level garden.

Set on approx 493sqm with rear lane access, the home's generous design feature two sun-filled living areas, a large open kitchen, large bedrooms and double garage with internal access.

5 📭 2 🔓 2 😭

Land Size: 493 sqm

View : https://www.wilsonsproperty.com.au/sale/ns

w/central-coast-region/ettalong-beach/resid

ential/house/5832300



Andrew Quilkey 02 4344 2511



lan Willis 02 4344 2511







## 79 Broken Bay Road, Ettalong Beach

Total Approx. Floor Area 206.6 SQ.M. 2224 SQ.FT.

Measurements are approximate. Not to scale. For illustrative purposes only. Boundaries are approximate.



## **SITE PLAN**





## 79 Broken Bay Road, Ettalong Beach