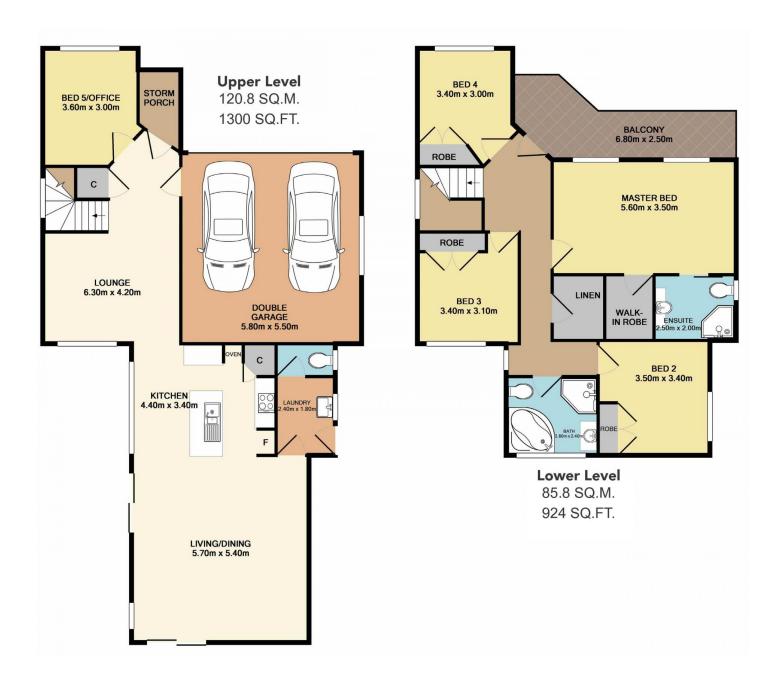

## 79 Broken Bay Road, Ettalong Beach

Total Approx. Floor Area 206.6 SQ.M. 2224 SQ.FT.

Measurements are approximate. Not to scale. For illustrative purposes only. Boundaries are approximate.

## 79 Broken Bay Road, Ettalong Beach