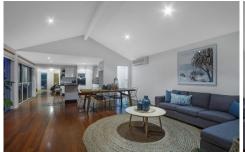

Designed with a focus on sun-drenched family living space with raked ceilings and opening to your outdoor patio and level garden.

Set on approx 493sqm with rear lane access, the home's generous design feature two sun-filled living areas, a large open kitchen, large bedrooms and double garage with internal access.