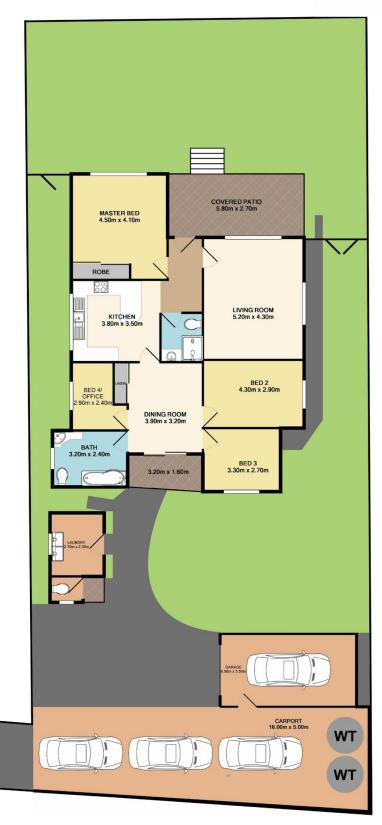

## 4 Allfield Road, Woy Woy

Total Approx. Floor Area 214.0 SQ.M. 2303 SQ.FT.

Measurements are approximate. Not to scale. For illustrative purposes only. Boundaries are approximate.

### **SITE PLAN**

**DRIVEWAY** 

# 4 Allfield Road, Woy Woy

Measurements are approximate. Not to scale. For illustrative purposes only. Boundaries are approximate.