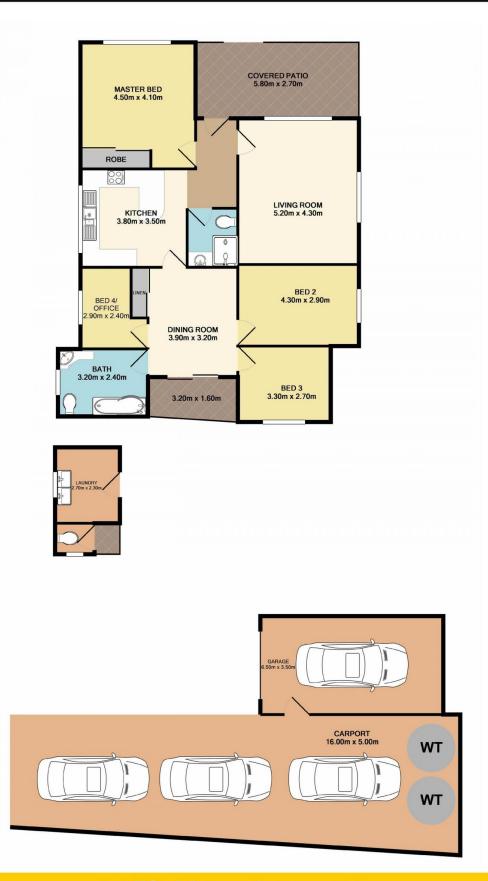

## 4 Allfield Road, Woy Woy

Total Approx. Floor Area 214.0 SQ.M. 2303 SQ.FT.

Measurements are approximate. Not to scale. For illustrative purposes only. Boundaries are approximate.

### **SITE PLAN**

**DRIVEWAY** 

# 4 Allfield Road, Woy Woy

Measurements are approximate. Not to scale. For illustrative purposes only. Boundaries are approximate.