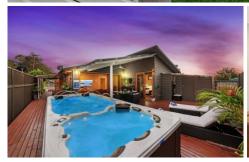

- 4 bedrooms to the main residence
- 2 renovated bathrooms
- Large Swim Jet Pool & Spa
- 2 living zones
- Solar panels producing 6 K/watts of power
- Light filled interiors
- Polished timber floor boards throughout
- Copious amounts of storage
- New modern style cladding with great street appeal
- "Turn key ready"
- Brand new 2 bedroom granny flat with own separate access via rear lane