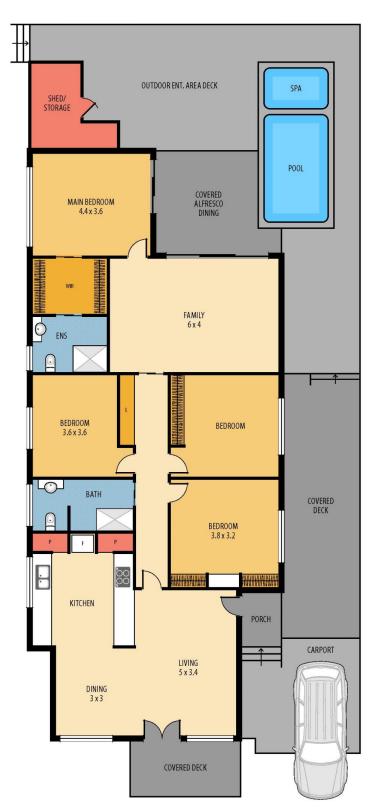

## 40 Stella Road Umina Beach NSW

Located in the ever popular enclave of " South Umina" is this 4 bedroom family home plus the addition of a brand new 2 bedroom granny flat. Renovated with modern sleek design this property will impress & attract all buyers in today's market. Key features include:

- 4 bedrooms to the main residence
- 2 renovated bathrooms
- Large Swim Jet Pool & Spa
- 2 living zones
- Solar panels producing 6 K/watts of power
- Light filled interiors
- Polished timber floor boards throughout
- Copious amounts of storage
- New modern style cladding with great street appeal
- "Turn key ready"
- Brand new 2 bedroom granny flat with own separate access via rear lane

6 🚐 3 🟪 2 🚍

**Price** : \$ 905,000 **Land Size** : 519 sqm

View : https://www.wilsonsproperty.com.au/sale/ns

w/central-coast-region/umina-beach/residen

tial/house/5832289

Ben Crain 02 4344 2511