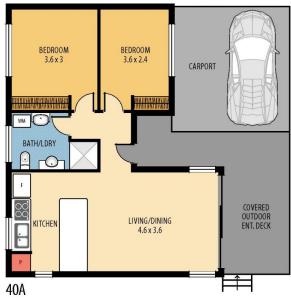

## 40 Stella Road Umina Beach NSW

Located in the ever popular enclave of " South Umina" is this 4 bedroom family home plus the addition of a brand new 2 bedroom granny flat. Renovated with modern sleek design this property will impress & attract all buyers in today's market. Key features include:

- 4 bedrooms to the main residence
- 2 renovated bathrooms
- Large Swim Jet Pool & Spa
- 2 living zones
- Solar panels producing 6 K/watts of power
- Light filled interiors
- Polished timber floor boards throughout
- Copious amounts of storage
- New modern style cladding with great street appeal
- "Turn key ready"
- Brand new 2 bedroom granny flat with own separate access via rear lane