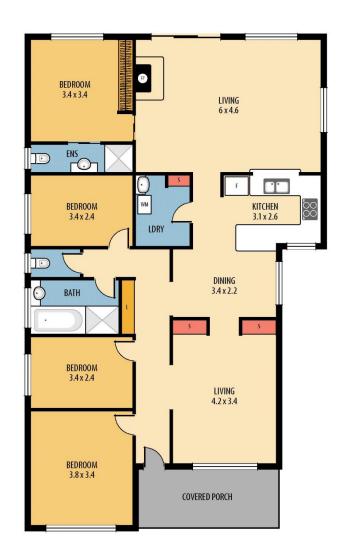

Made of solid brick and tile construction, the home features four bedrooms- with ensuite bathroom to main, separate toilet, two living areas, dining space plus an internal laundry.

Off the rear lane there is a double lock up garage with remote roller door and a large 40m2+ carport for a 3rd car, boat, van or trailer with great access and easy care yard on the 520m2 block.