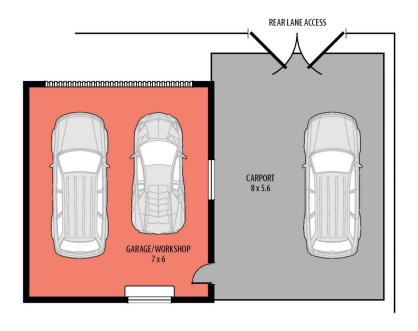

Made of solid brick and tile construction, the home features four bedrooms- with ensuite bathroom to main, separate toilet, two living areas, dining space plus an internal laundry.

Off the rear lane there is a double lock up garage with remote roller door and a large 40m2+ carport for a 3rd car, boat, van or trailer with great access and easy care yard on the 520m2 block.