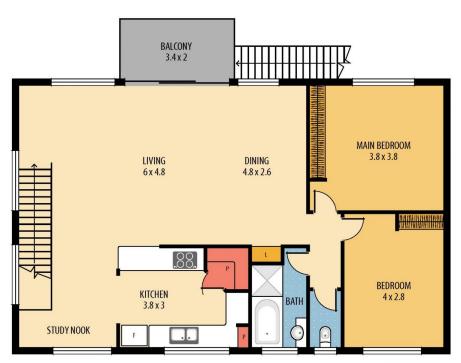

## 44 Onthonna Terrace Umina Beach NSW

Located in a popular, quiet cul-de-sac in the "south Umina" enclave is this three-bedroom two-level property. Showcasing breathtaking ocean views from almost every room over Umina Beach to Box Head and beyond, this residence will impress. A cascading vertical garden covers the front wall of the property and the views from both decks allow you to look over the treetops to the ocean. Large sliding doors open almost the whole length of the living area for indoors / outdoors ambience. While most of the hard work has been done, there is still room to make personal improvements to this home. There is also a completed engineering plan for a new upstairs deck. If you are looking for privacy, sun, light and ever-changing ocean views, then don't miss out on this wonderful property.

Key features include:

- 3 bedrooms

3 🚐 2 🟪 1 🗬

**Price**: \$910,000

**View**: https://www.wilsonsproperty.com.au/sale/nsw/ce ntral-coast-region/umina-beach/residential/house

/5832277

Ben Crain 02 4344 2511

**UPPER LEVEL** 