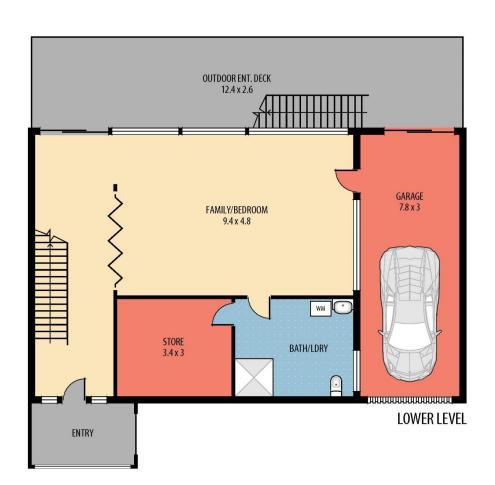

## 44 Onthonna Terrace Umina Beach NSW

Located in a popular, quiet cul-de-sac in the "south Umina" enclave is this three-bedroom two-level property. Showcasing breathtaking ocean views from almost every room over Umina Beach to Box Head and beyond, this residence will impress. A cascading vertical garden covers the front wall of the property and the views from both decks allow you to look over the treetops to the ocean. Large sliding doors open almost the whole length of the living area for indoors / outdoors ambience. While most of the hard work has been done, there is still room to make personal improvements to this home. There is also a completed engineering plan for a new upstairs deck. If you are looking for privacy, sun, light and ever-changing ocean views, then don't miss out on this wonderful property.

Key features include:

- 3 bedrooms

3 🚐 2 🟪 1 🗬

**Price**: \$910,000

**View**: https://www.wilsonsproperty.com.au/sale/nsw/ce ntral-coast-region/umina-beach/residential/house

/5832277

Ben Crain 02 4344 2511

**UPPER LEVEL** 