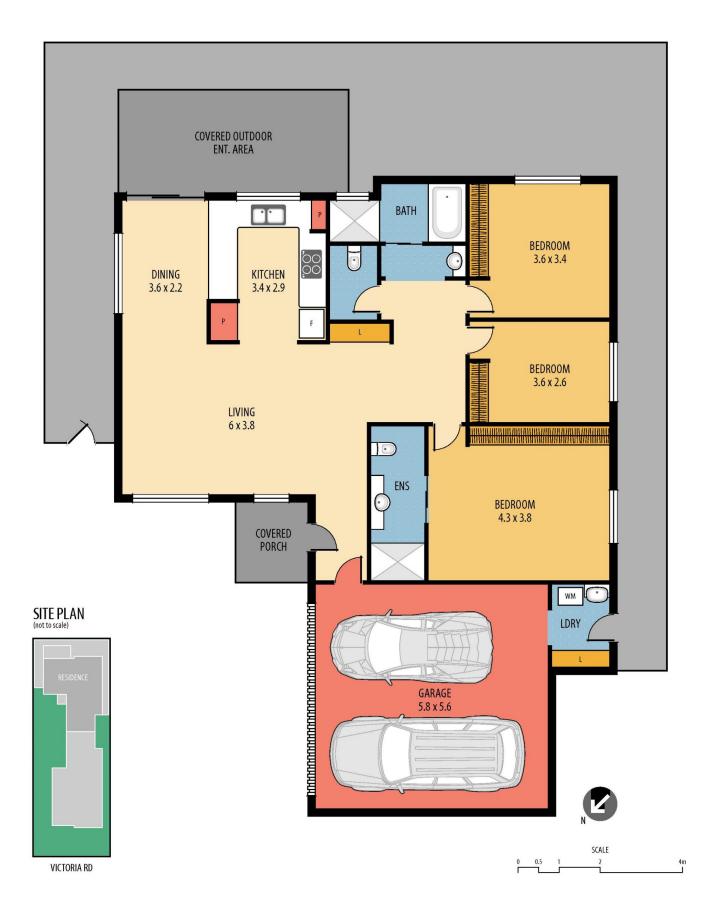

## 2/76 Victoria Road Woy Woy NSW

Situated less than a 5-minute walk to shops, cafes, Woy Woy train station and all other major amenities, lies this spacious, quiet and well kept villa with private garden. Being one of two on the block, with the only common wall being between the garages this villa truly does feel like a house.

## Key Features Include:

- 3 spacious bedrooms all with built in's
- En suite to master bedroom
- Spacious bathroom with separate toilet
- Double lock up garage with automatic door & Internal
- Open plan living kitchen and dining area
- Covered outdoor area great for family dining
- Light filled interiors
- Approx 85 minutes to Sydney CBD