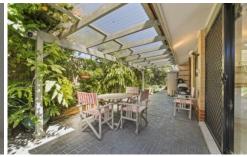

## Key Features Include:

- 3 spacious bedrooms all with built in's
- En suite to master bedroom
- Spacious bathroom with separate toilet
- Double lock up garage with automatic door & Internal
- Open plan living kitchen and dining area
- Covered outdoor area great for family dining
- Light filled interiors
- Approx 85 minutes to Sydney CBD