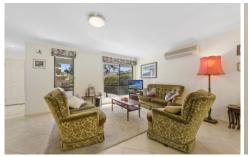

## Key Features Include:

- 3 spacious bedrooms all with built in's
- En suite to master bedroom
- Spacious bathroom with separate toilet
- Double lock up garage with automatic door & Internal
- Open plan living kitchen and dining area
- Covered outdoor area great for family dining
- Light filled interiors
- Approx 85 minutes to Sydney CBD