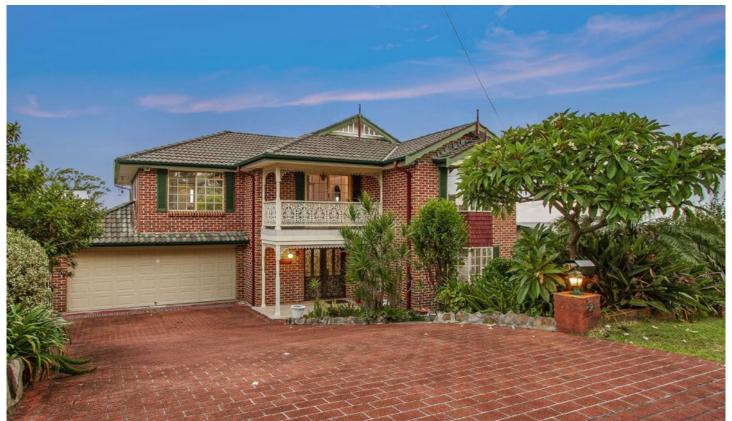

## 9 The Citadel Umina Beach NSW

Positioned in the exclusive Umina Heights surrounded by quality homes and offering expansive uninterrupted beach views is this original 25 year old Brick & tile house.

- Two huge bedrooms (possibility to make a 4 bedroom house with 1 x wall)
- Three separate living areas + dining room
- Double garage with internal access + third garage with separate drive way
- Full self contained flat under the house
- Ensuite bathroom off the main bedroom
- Two entertaining decks
- Expansive Beach and town views
- 778.8sqm of land

This property in its current condition and configuration is under captalised for its location size & views which makes it the perfect property to value add and capitalise on the

3 🚐 3 🚍 3 🚍

Price : \$ 670,000 Land Size : 778.8 sgm