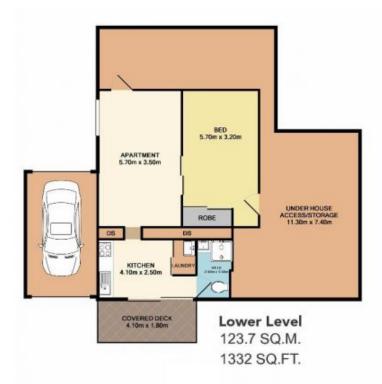

## 9 The Citadel Umina Beach NSW

Positioned in the exclusive Umina Heights surrounded by quality homes and offering expansive uninterrupted beach views is this original 25 year old Brick & tile house.

- Two huge bedrooms (possibility to make a 4 bedroom house with 1 x wall)
- Three separate living areas + dining room
- Double garage with internal access + third garage with separate drive way
- Full self contained flat under the house
- Ensuite bathroom off the main bedroom
- Two entertaining decks
- Expansive Beach and town views
- 778.8sqm of land

## 9 The Citadel, Umina Beach

Total Approx. Floor Area 333.7 SQ.M. 3592 SQ.FT.

Measurements are approximate. Not to scale. For illustrative purposes only. Boundaries are approximate.