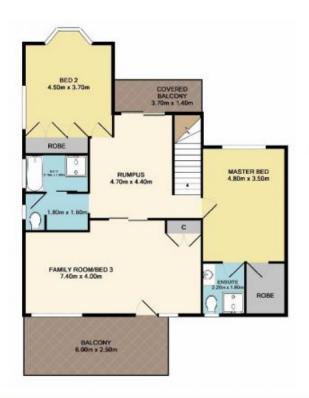

## 9 The Citadel Umina Beach NSW

Positioned in the exclusive Umina Heights surrounded by quality homes and offering expansive uninterrupted beach views is this original 25 year old Brick & tile house.

- Two huge bedrooms (possibility to make a 4 bedroom house with 1 x wall)
- Three separate living areas + dining room
- Double garage with internal access + third garage with separate drive way
- Full self contained flat under the house
- Ensuite bathroom off the main bedroom
- Two entertaining decks
- Expansive Beach and town views
- 778.8sqm of land

**Upper Level** 98.2 SQ.M. 1057 SQ.FT.

## 9 The Citadel, Umina Beach

Total Approx. Floor Area 333.7 SQ.M. 3592 SQ.FT.

Measurements are approximate. Not to scale. For illustrative purposes only. Boundaries are approximate.