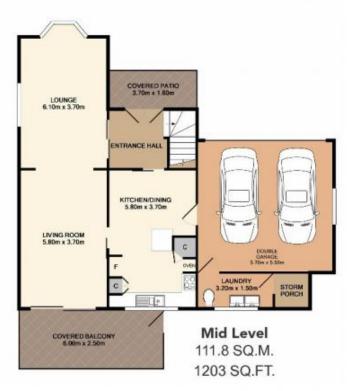

## 9 The Citadel Umina Beach NSW

Positioned in the exclusive Umina Heights surrounded by quality homes and offering expansive uninterrupted beach views is this original 25 year old Brick & tile house.

- Two huge bedrooms (possibility to make a 4 bedroom house with 1 x wall)
- Three separate living areas + dining room
- Double garage with internal access + third garage with separate drive way
- Full self contained flat under the house
- Ensuite bathroom off the main bedroom
- Two entertaining decks
- Expansive Beach and town views
- 778.8sqm of land

## 9 The Citadel, Umina Beach

Total Approx. Floor Area 333.7 SQ.M. 3592 SQ.FT.

Measurements are approximate. Not to scale. For illustrative purposes only. Boundaries are approximate.