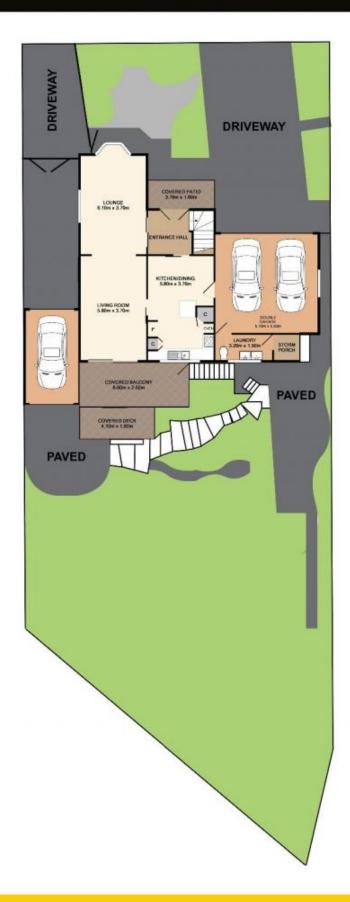

**Upper Level** 98.2 SQ.M. 1057 SQ.FT.

## 9 The Citadel, Umina Beach

Total Approx. Floor Area 333.7 SQ.M. 3592 SQ.FT.

Measurements are approximate. Not to scale. For illustrative purposes only. Boundaries are approximate.