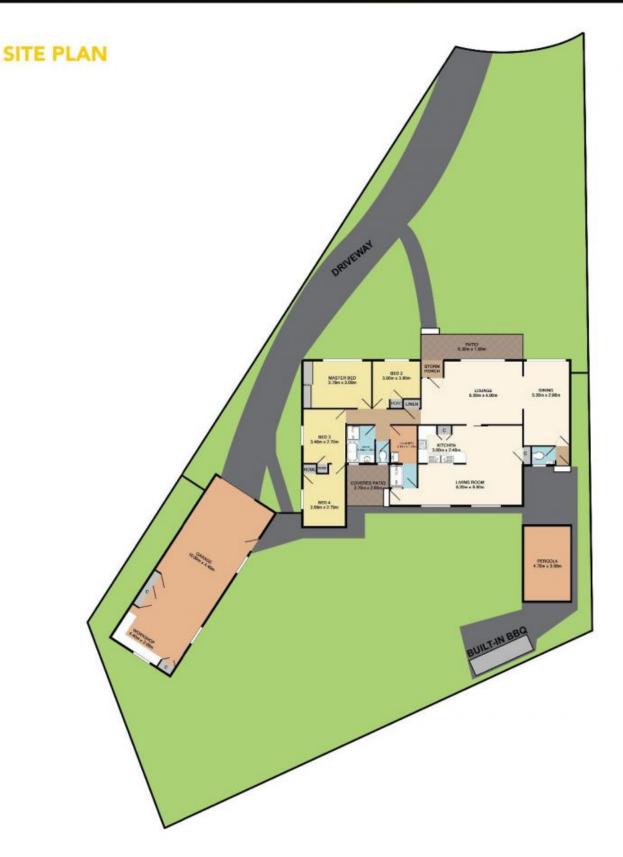

condition for its age, but at the same time is offered as a blank canvas to mould your new home.

- Large separate lounge, dining and living areas.
- 12m x 4.4m single garage with workshop.
- Undercover outdoor entertaining area.
- Sundrenched private back yard.
- 9min/700m walk to the waterfront.
- 9min/700m walk to Woy Woy Public School.
- 11min/800m walk to Deep Water Plaza.
- 15min/1.2km walk to Woy Woy Train Station.

4 🕒 2 🔓 1 🖨

**Price**: \$740,000

**View**: https://www.wilsonsproperty.com.au/sale/nsw/ce ntral-coast-region/woy-woy/residential/house/583

2246



Jackson White 02 4344 2511







## 16 Pattie Place, Woy Woy

Total Approx. Floor Area 204.6 SQ.M. 2203 SQ.FT.

Measurements are approximate. Not to scale. For illustrative purposes only. Boundaries are approximate.







## 16 Pattie Place, Woy Woy