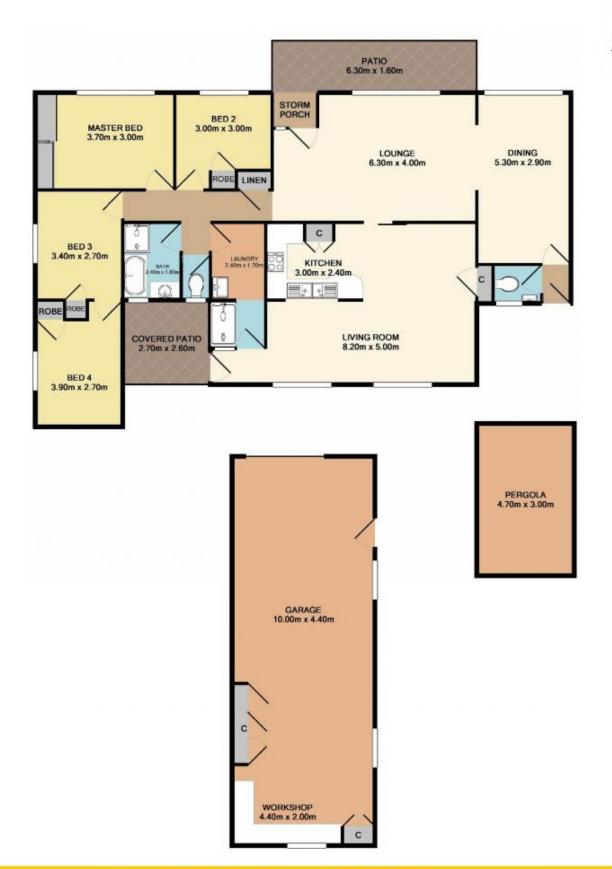

## 16 Pattie Place, Woy Woy

Total Approx. Floor Area 204.6 SQ.M. 2203 SQ.FT.

Measurements are approximate. Not to scale. For illustrative purposes only. Boundaries are approximate.

## 16 Pattie Place, Woy Woy