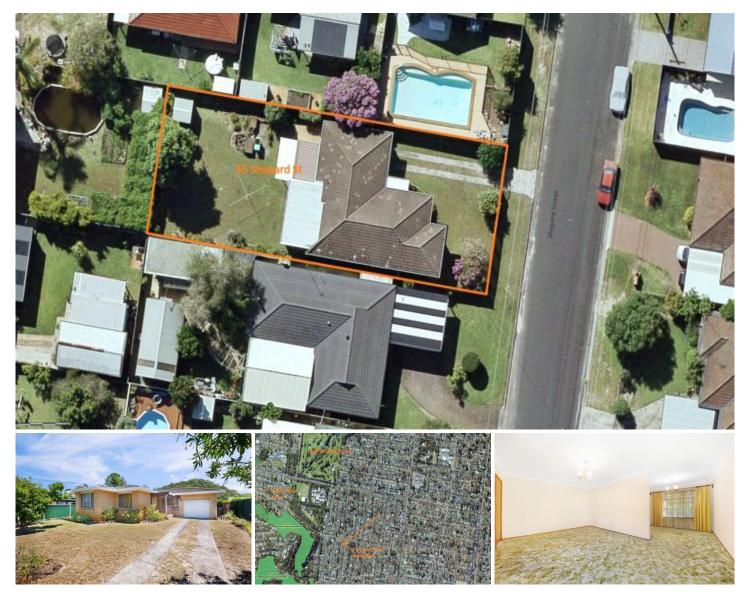

## 35 Shepard Street Umina Beach NSW

Under legal Instructions, this property presents in original condition & located in one of Umina's Beach best streets and "must be sold".

This solid & well-loved home is an absolute ripper and should definitely be on your family's inspection list.

While in need of some redecorating, this solidly constructed home features 3 bed's & 2 living spaces that overlooking the private, secure, fully fenced garden setting. Has original spacious kitchen space and a tidy bathroom with separate toilet, a single garage plus an additional under cover storage area.

centrally located, you are approximately a 4 minute drive to either Woy Woy train Station or Umina Beach Surf Club, with schools, shopping mall, parks, golf and bowling club all within walking distance.