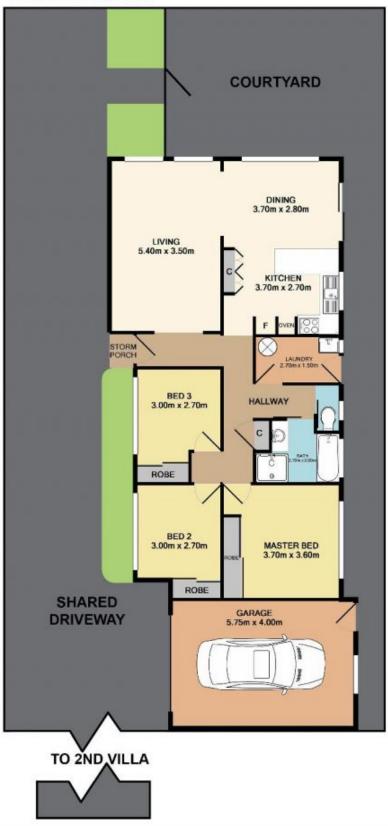

## 1/21 Adelaide Avenue, Umina Beach

Total Approx. Floor Area 115.2 SQ.M. 1240 SQ.FT.

Measurements are approximate. Not to scale. For illustrative purposes only. Boundaries are approximate.