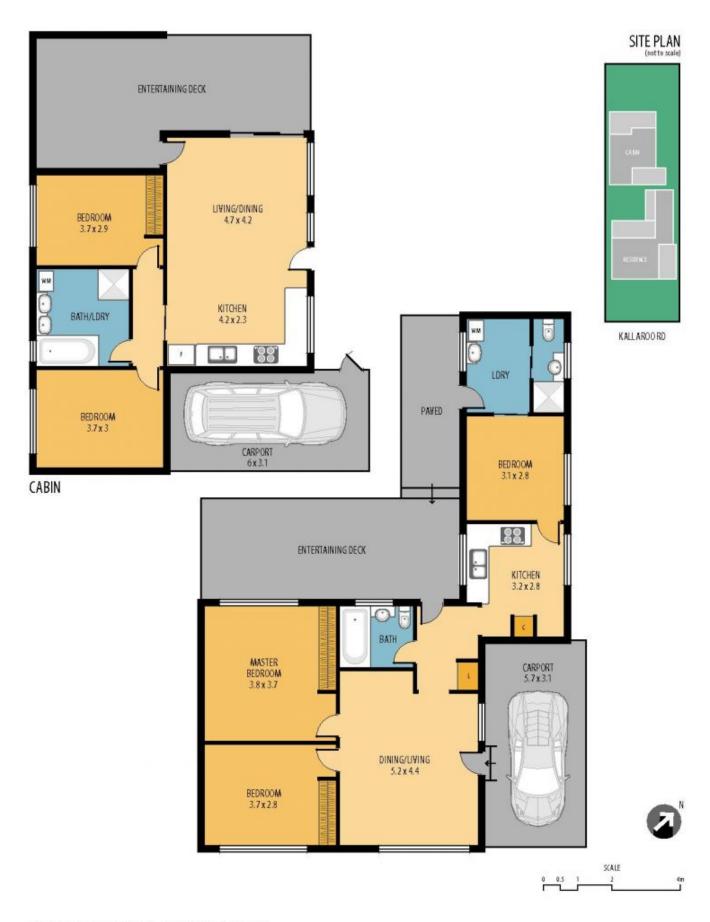

## 50 Kallaroo Road Umina Beach NSW

Set on a corner block in the ever popular enclave of South Umina this property is a ready made investment. The main residence is currently rented for \$430 per week & the architecturally designed second dwelling is currently rented for \$380 showing a tremendous return of \$810 per week. Key features of the property include:

- Good size 3 bedroom home with carport
- Beautiful Entertaining decking off main residence
- 556 sqm2 Corner block
- Current rental return of \$810 per week with tenants happy to stay on
- Great location South Umina
- Air conditioning in main house
- Large 2 Bedroom Separate dwelling with own separate access
- Under a 5 minute drive to Local beaches, shops & cafes
- Gentle 12 minute walk to Umina Beach