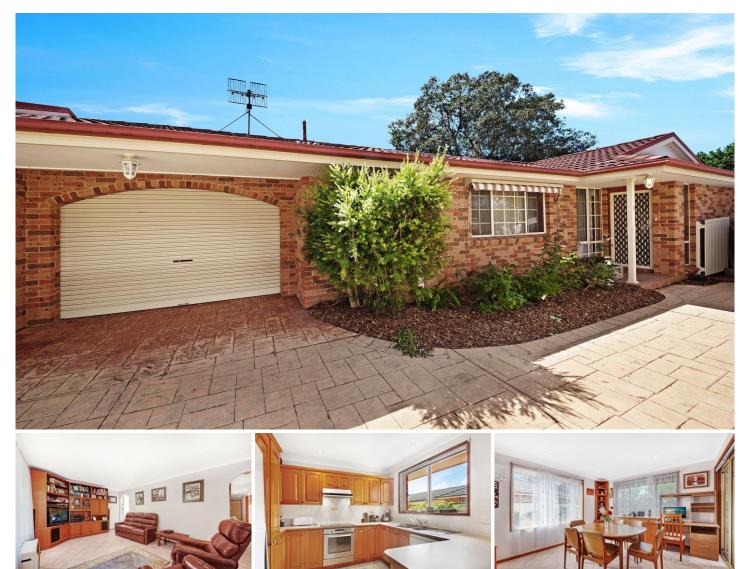

## 3/18 Bream Road Ettalong Beach NSW

Ideally located in the ever popular "Fish Streets" of Ettalong Beach, this well kept villa will be popular in today's market. Key features include:

- 3 good size bedrooms (All with Built in Robes)
- 2 bathrooms (Ensuite to main)
- Large, tiled lounge room
- Separate dining
- Expansive Courtyard & entertaining area
- Single lock up Garage
- Extra parking space ideal for boat or trailer

- Outstanding location walk to beaches, shops, cinema, cafes & restaurants

- Gentle walk to local ferry service to Palm Beach
- Approximately 7 minutes to Woy Woy Station
- Spear pump
- Outdoor spa

Villa's in this location are always tightly held & in high