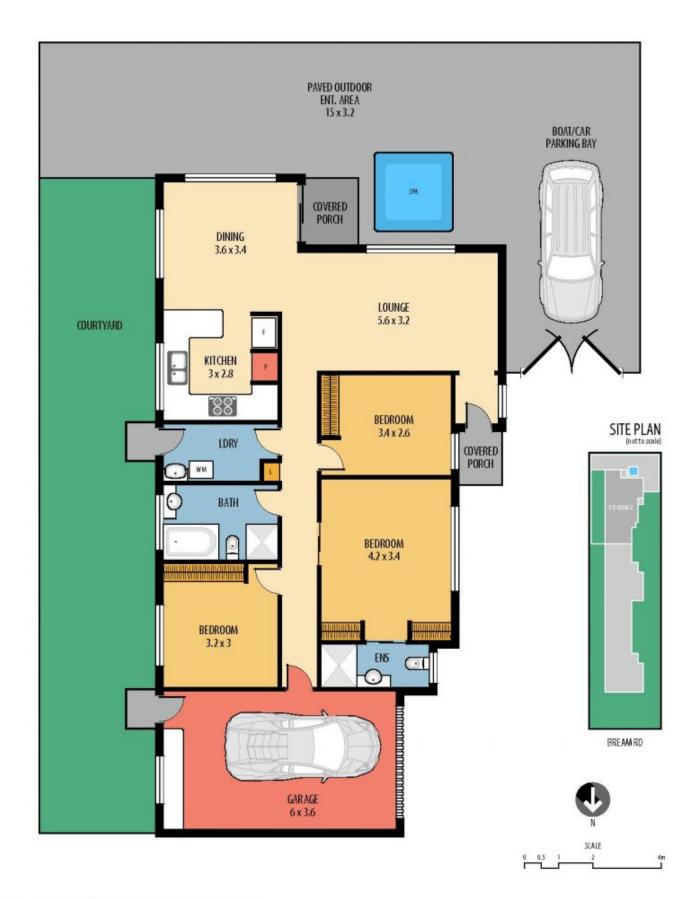

## 3/18 Bream Road Ettalong Beach NSW

Ideally located in the ever popular "Fish Streets" of Ettalong Beach, this well kept villa will be popular in today's market. Key features include:

- 3 good size bedrooms (All with Built in Robes)
- 2 bathrooms (Ensuite to main)
- Large, tiled lounge room
- Separate dining
- Expansive Courtyard & entertaining area
- Single lock up Garage
- Extra parking space ideal for boat or trailer

- Outstanding location walk to beaches, shops, cinema, cafes & restaurants

- Gentle walk to local ferry service to Palm Beach
- Approximately 7 minutes to Woy Woy Station
- Spear pump
- Outdoor spa

Villa's in this location are always tightly held & in high