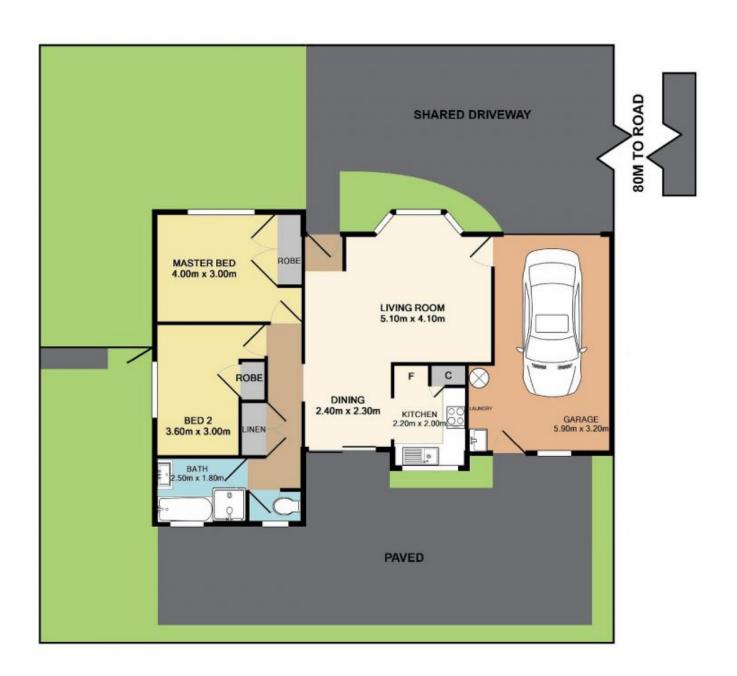

## 12/222 Railway Street Woy Woy NSW

Within a 15min walk to Woy Woy CBD & train station this neat and tidy villa will not last long. Offering two bedrooms, large living area + separate dining area kitchen overlooking the courtyard and at the rear of the block this really is a great value property.

- Two good size bedrooms
- Single garage with internal access
- Well maintained complex (villa located at the rear)
- Only one common wall in the garage
- Approx 1.5km to Woy Woy CBD
- Strata: \$350 per quarter

## 12/222 RAILWAY STREET, WOY WOY

Total Approx. Floor Area 84.3 SQ.M. 907 SQ.FT.

Measurements are approximate. Not to scale. For illustrative purposes only. Boundaries are approximate.