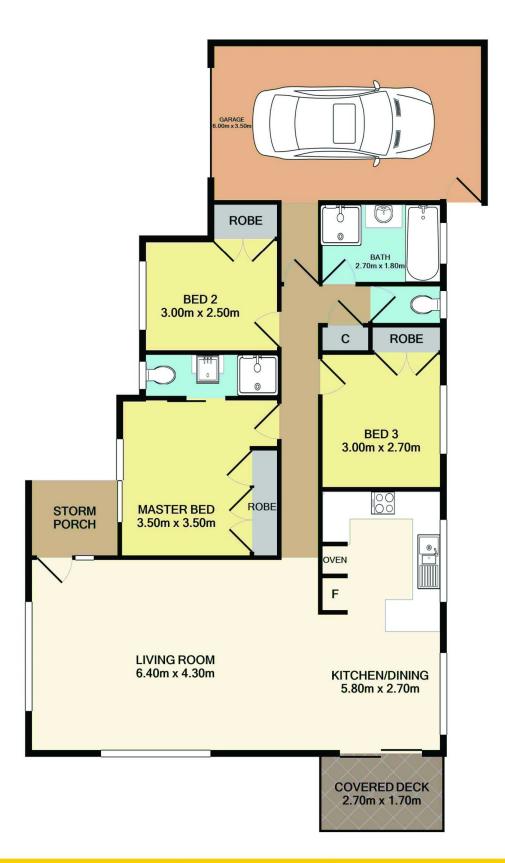

## 141a North Burge Road Woy Woy NSW

This spacious private sun filled villa offers open plan living with a generous kitchen. Also on offer are 3 bedrooms with built-in robes, ensuite bathroom, air conditioned lounge/dining, large garage and low maintenance garden. Within short walking distance to the waterfront, shops and transport, this quality property is not to be missed.

## 141A North Burge Road, Woy Woy

Total Approx. Floor Area 115.6 SQ.M. 1244 SQ.FT.

Measurements are approximate. Not to scale. For illustrative purposes only. Boundaries are approximate.