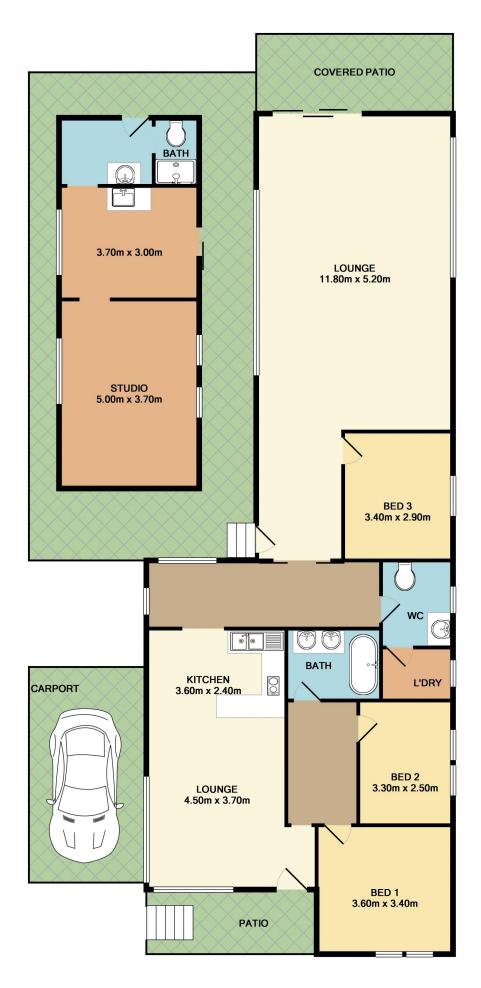

## 6 Elanora Road Umina Beach NSW

Situated on an over sized 778m2 block of land sits this tidy clad home that certainly has more than meets the eye.

The house itself features three bedrooms, two living areas, main bathroom plus second toilet & plumbing for a second shower in the internal laundry.

Outside there is a sleep out or awesome work space/ man cave with its own toilet, shower and kitchenette which adds another dimension to the property.

The rear entertaining area is great (especially with no neighbour at the rear) and you are located just a short walk to Umina oval, beach (including off leash dog park), shops, primary school and expansive community play ground & skate park.