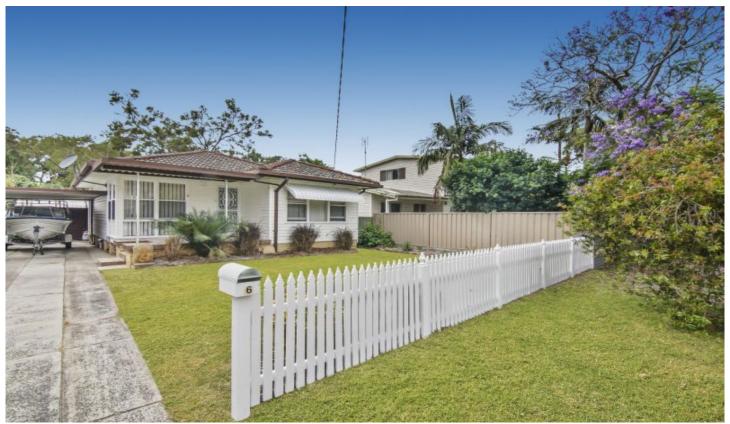

## 6 Elanora Road Umina Beach NSW

Situated on an over sized 778m2 block of land sits this tidy clad home that certainly has more than meets the eye.

The house itself features three bedrooms, two living areas, main bathroom plus second toilet & plumbing for a second shower in the internal laundry.