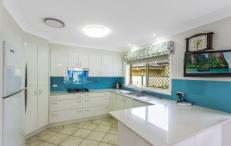

## Features include:

- Large lounge room with bay windows
- Separate dining room
- New Kitchen with stone bench tops and quality appliances
- Three good size bedrooms
- Large quality bathroom and ensuite
- Double garage
- Sunny large but low maintenance courtyard
- Low Strata fees of \$370pq
- 5min walk to Woy Woy shops and train station