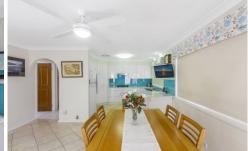

## Features include:

- Large lounge room with bay windows
- Separate dining room
- New Kitchen with stone bench tops and quality appliances
- Three good size bedrooms
- Large quality bathroom and ensuite
- Double garage
- Sunny large but low maintenance courtyard
- Low Strata fees of \$370pq
- 5min walk to Woy Woy shops and train station