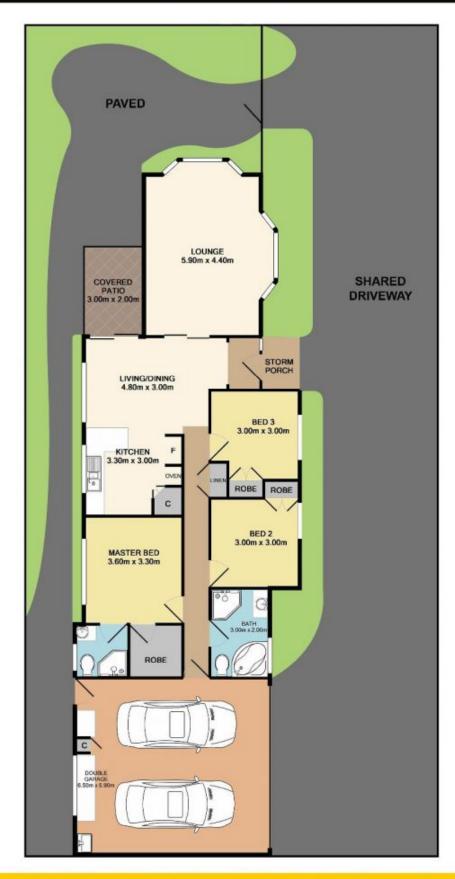

## 1/34-36 Victoria Road Woy Woy NSW

You will be immediately impressed with the quality in workmanship, the size and the location of this immaculate property. Set within a very short stroll to Woy Woy town centre and rail station and in a well presented complex which gives you security and all the privacy you could ask for.

## Features include:

- Large lounge room with bay windows
- Separate dining room
- New Kitchen with stone bench tops and quality appliances
- Three good size bedrooms
- Large quality bathroom and ensuite
- Double garage
- Sunny large but low maintenance courtyard
- Low Strata fees of \$370pq
- 5min walk to Woy Woy shops and train station

## 1/34-36 VICTORIA ROAD, WOY WOY

Total Approx. Floor Area 141.3 SQ.M. 1521 SQ.FT.

Measurements are approximate. Not to scale. For illustrative purposes only. Boundaries are approximate.