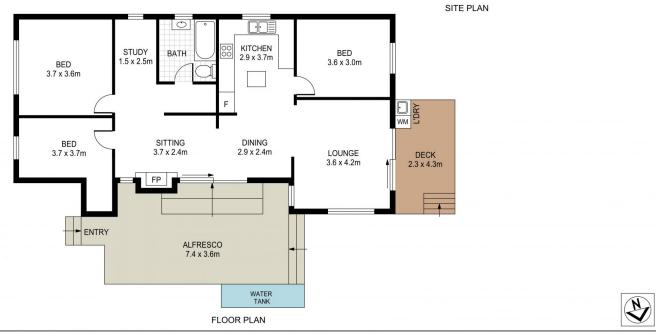

Inside you will find three great sized bedrooms, a study space, multi purpose sitting/ dining area plus a large lounge room with direct access to the rear yard & gardens.

There is a single garage as well as a separate 'studio' room which would be ideal for a home office, art work space or awesome storage area.

## 1 Collareen Street, Ettalong Beach

PLANS SHOWN ONLY INDICATIVE OF LAYOUT, DIMENSIONS ARE APPROXIMATE.

Measurements are approximate and not to scale. The vendor, agency and supplier will accept no liability for tis accuracy. Interested parties are advised to make their own independent enquiries.