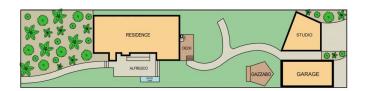

## 1 Collareen Street Ettalong Beach NSW

To occupy or as an investment, 1 Collareen Street Ettalong Beach has plenty of potential.

Set on a 519m2 level block of land, the charming home is surrounded by expansive, well maintained gardens and tall trees which combines to help create a real sense of calm and peace.

Inside you will find three great sized bedrooms, a study space, multi purpose sitting/ dining area plus a large lounge room with direct access to the rear yard & gardens.

There is a single garage as well as a separate 'studio' room which would be ideal for a home office, art work space or awesome storage area.

With side and rear lane access this could be the ideal property for a granny flat edition (Subject to council

3 📭 1 🔓 1 😭

Land Size: 519 sqm

View: https://www.wilsonsproperty.com.au/sale/ns

w/central-coast-region/ettalong-beach/resid