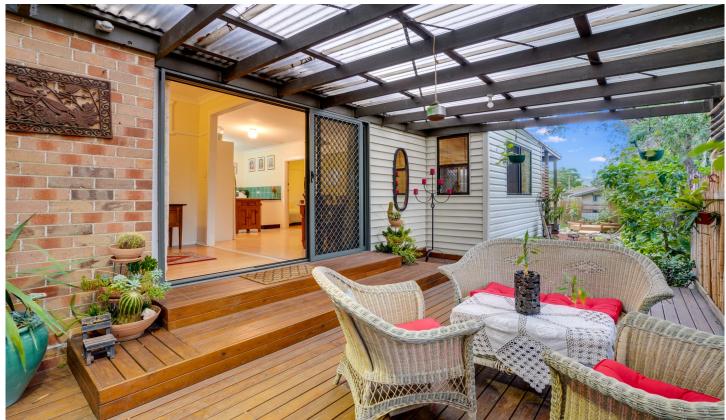

## 1 Collareen Street Ettalong Beach NSW

To occupy or as an investment, 1 Collareen Street Ettalong Beach has plenty of potential.

Set on a 519m2 level block of land, the charming home is surrounded by expansive, well maintained gardens and tall trees which combines to help create a real sense of calm and peace.

Inside you will find three great sized bedrooms, a study space, multi purpose sitting/ dining area plus a large lounge room with direct access to the rear yard & gardens.

There is a single garage as well as a separate 'studio' room which would be ideal for a home office, art work space or awesome storage area.