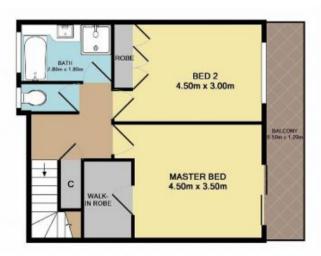

e/5832171

Andrew Quilkey 02 4344 2511

Jackson White 02 4344 2511

Upper Level 46.3 SQ.M. 498 SQ.FT.

## 2/84 RAILWAY STREET, WOY WOY

Total Approx. Floor Area 110.9 SQ.M. 1193 SQ.FT.

Measurements are approximate. Not to scale. For illustrative purposes only. Boundaries are approximate.