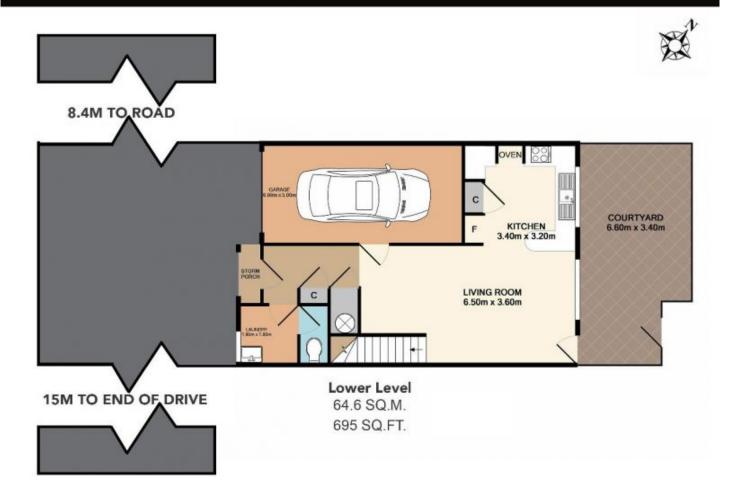

e/5832171

Andrew Quilkey 02 4344 2511

Jackson White 02 4344 2511

Upper Level 46.3 SQ.M. 498 SQ.FT.

## 2/84 RAILWAY STREET, WOY WOY

Total Approx. Floor Area 110.9 SQ.M. 1193 SQ.FT.

Measurements are approximate. Not to scale. For illustrative purposes only. Boundaries are approximate.