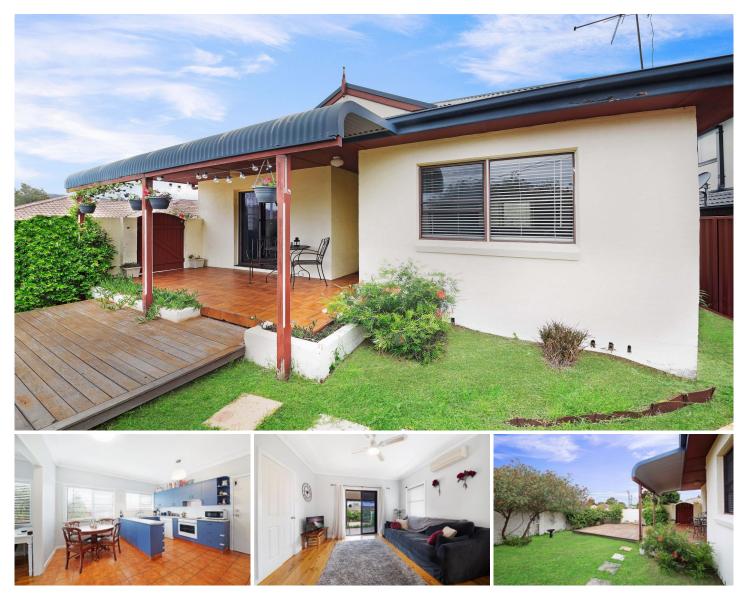

## 1/140 Barrenjoey Road Ettalong Beach NSW

Perfectly situated within walking distance to the golden sands of Umina or Ettalong Beach, you can see why this location is called the "golden triangle". The property features:

- 2 good size bedrooms
- No strata fees
- Bullnose verandah oozing with character
- Single lock up garage
- Immaculate presentation move in ready
- No adjoining walls with other villas in complex
- Light filled interiors
- Private courtyard
- Bus stop at the front door

Properties in this location are always highly sought after, so do not miss your chance with this one! All enquiries contact Your Local Agents Ben Crain 0405 961 131 or Matt Baggott 0427 414 097.