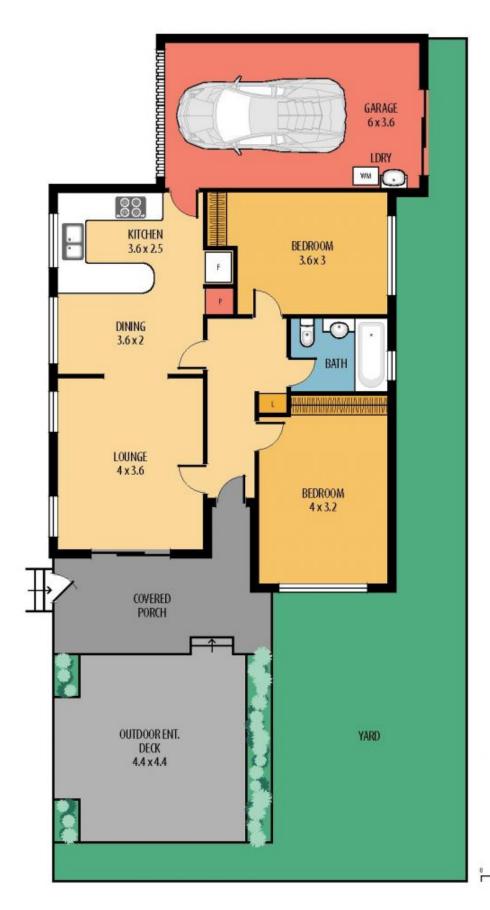

- 2 good size bedrooms
- No strata fees
- Bullnose verandah oozing with character
- Single lock up garage
- Immaculate presentation move in ready
- No adjoining walls with other villas in complex
- Light filled interiors
- Private courtyard
- Bus stop at the front door

## 2 🎮 1 🚔 1 🚘

Price : \$ 505,000

View : https://www.wilsonsproperty.com.au/sale/nsw/ce ntral-coast-region/ettalong-beach/residential/villa/ 5832162

Ben Crain 02 4344 2511

1/140 BARRENJOEY RD, ETTALONG BEACH