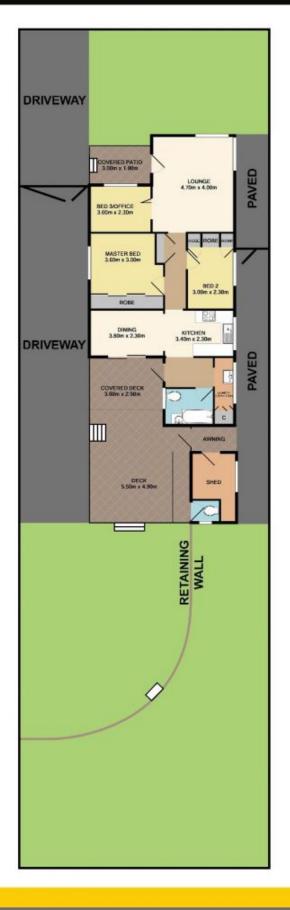

## **51 MCEVOY AVENUE, UMINA BEACH**

Total Approx. Floor Area 86.4 SQ.M. 930 SQ.FT.

Measurements are approximate. Not to scale. For illustrative purposes only. Boundaries are approximate.

### SITE PLAN

## **51 MCEVOY AVENUE, UMINA BEACH**

Measurements are approximate. Not to scale. For illustrative purposes only. Boundaries are approximate.