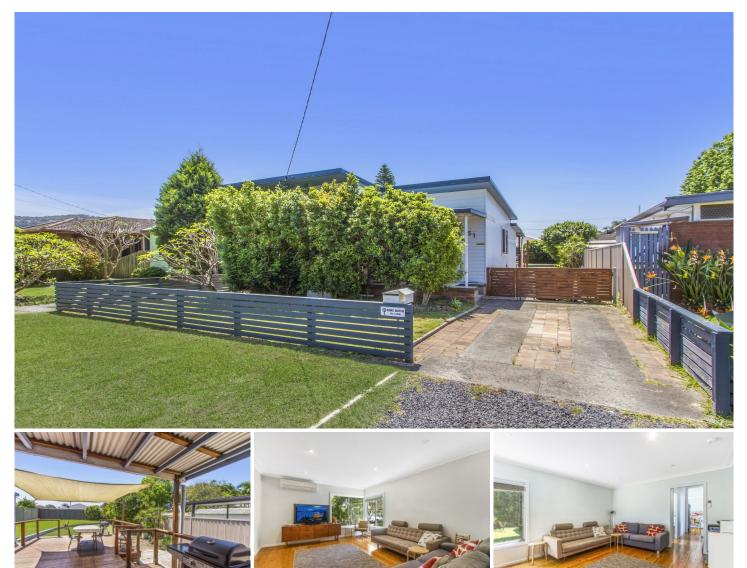

#### 51 McEvoy Avenue Umina Beach NSW

Beautifully presented two/three bedroom house on a level 487sqm block of land. Perfectly positioned in a quiet street which is just a 7min walk to Umina Beach CBD & a 15min walk to the Beach. North facing yard with great size entertaining deck accentuate this typical Australian Beach house & relaxed style of life.

- 700m to Umina Beach CBD
- 1500m to the waters edge of Umina Beach
- Low maintenance 487sqm block of land
- Easy-care landscaped gardens
- Separate dining/ living areas
- Great entertaining deck with lights and north aspect
- Built in Robes to two rooms & storage shelves to the third
- Great entry level home or investment