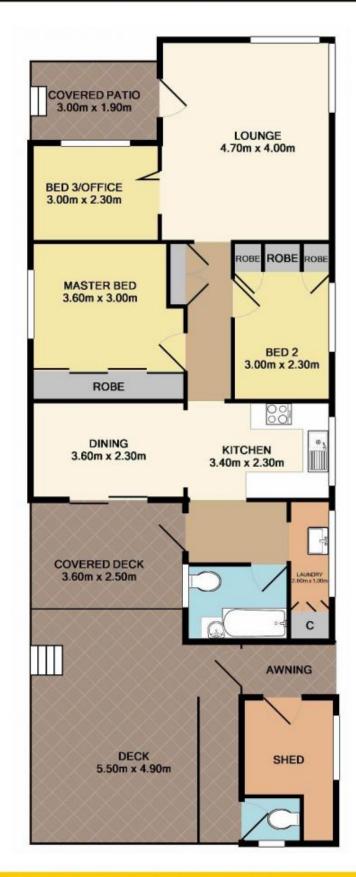

## **51 MCEVOY AVENUE, UMINA BEACH**

Total Approx. Floor Area 86.4 SQ.M. 930 SQ.FT.

Measurements are approximate. Not to scale. For illustrative purposes only. Boundaries are approximate.

### SITE PLAN

## **51 MCEVOY AVENUE, UMINA BEACH**

Measurements are approximate. Not to scale. For illustrative purposes only. Boundaries are approximate.