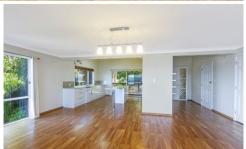

## 106 Glenrock Parade Koolewong NSW

In more cases than not when looking at properties with elevated views the compromise is trekking up countless flights of stairs. Not in this case at 106 Glenrock Parade, you get the view and the level access making this property an absolute gem. The ground floor boasts a double lock up garage with internal access, a sleek updated kitchen which flows out into the open planned living and dining area where views can be appreciated everywhere you turn. In addition to the large entertaining deck capturing 180 degree views of Brisbane Waters. Upstairs offers three well sized bedrooms all with water views and private balconies, one of which featuring an updated ensuite and main bathroom down the hallway.