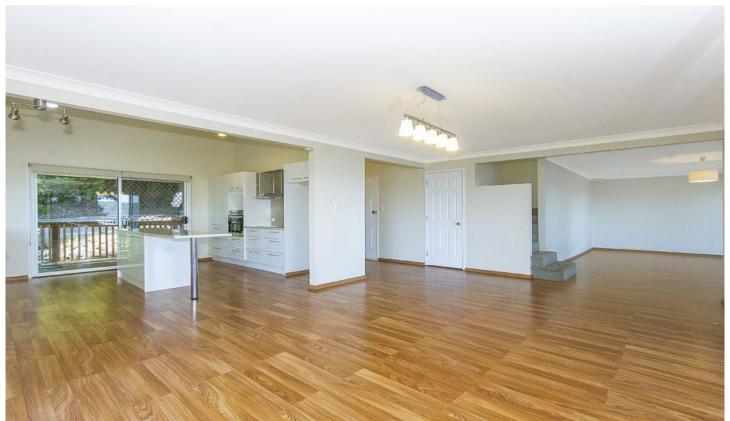

## 106 Glenrock Parade Koolewong NSW

In more cases than not when looking at properties with elevated views the compromise is trekking up countless flights of stairs. Not in this case at 106 Glenrock Parade, you get the view and the level access making this property an absolute gem. The ground floor boasts a double lock up garage with internal access, a sleek updated kitchen which flows out into the open planned living and dining area where views can be appreciated everywhere you turn. In addition to the large entertaining deck capturing 180 degree views of Brisbane Waters. Upstairs offers three well sized bedrooms all with water views and private balconies, one of which featuring an updated ensuite and main bathroom down the hallway.