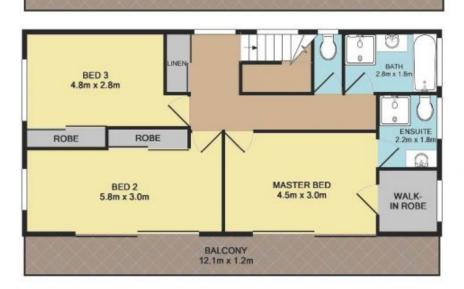

al/house/5832156

Kylie Roozendaal 4344 2511

DOUBLE GARAGE 6.0m x 6.0m

LAUNDRY

2.8m x 1.8m

LIVING ROOM 6.0m x 4.2m

6.2m x 2.7m

BALCONY 12.2m x 5.0m

KITCHEN 4.4m x 3.9m

Upper Level 71.4 SQ.M. 768 SQ.FT.

Total Approx. Floor Area 191.3 SQ.M. 2059 SQ.FT.

Measurements are approximate. Not to scale. For illustrative purposes only.