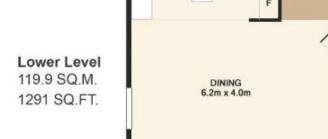

KITCHEN 4.4m x 3.9m

Upper Level 71.4 SQ.M. 768 SQ.FT.

Total Approx. Floor Area 191.3 SQ.M. 2059 SQ.FT.

Measurements are approximate. Not to scale. For illustrative purposes only.