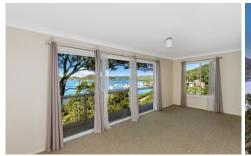

## 106 Glenrock Parade Koolewong NSW

In more cases than not when looking at properties with elevated views the compromise is trekking up countless flights of stairs. Not in this case at 106 Glenrock Parade, you get the view and the level access making this property an absolute gem. The ground floor boasts a double lock up garage with internal access, a sleek updated kitchen which flows out into the open planned living and dining area where views can be appreciated everywhere you turn. In addition to the large entertaining deck capturing 180 degree views of Brisbane Waters. Upstairs offers three well sized bedrooms all with water views and private balconies, one of which featuring an updated ensuite and main bathroom down the hallway.