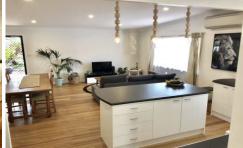

## 39. Terry. Avenue Woy Woy NSW

Come and inspect this 3 bedroom renovated family home in the heart of Woy Woy, featuring;

- 3 bedrooms with new wool carpet
- Large modern kitchen with dishwasher
- Spacious open plan living area with new Blackbutt timber floors
- Reverse cycle air conditioning in the living area
- Back deck and entertaining area
- pergola
- Large garden shed