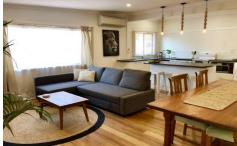

## 39. Terry. Avenue Woy Woy NSW

Come and inspect this 3 bedroom renovated family home in the heart of Woy Woy, featuring;

- 3 bedrooms with new wool carpet
- Large modern kitchen with dishwasher
- Spacious open plan living area with new Blackbutt timber floors
- Reverse cycle air conditioning in the living area
- Back deck and entertaining area
- pergola
- Large garden shed