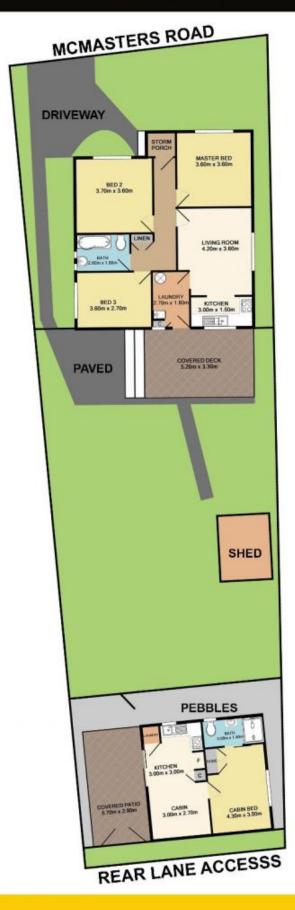

clude:

- 3 bedroom house + 1 bedroom flat
- Currently leased at \$660pw
- Great cabin with modern kitchen and bathroom
- Garden Sheds for storage
- 531 sqm block
- Cabin has rear lane access and carport
- 5 min drive to Woy Woy CBD & train station
- 6 mins to Umina Beach CBD & beach

### 3 📭 1 🔓 1 😭

**Price** : \$ 613,000 **Land Size** : 531 sqm

View: https://www.wilsonsproperty.com.au/sale/ns

w/central-coast-region/woy-woy/residential/

house/5832146



Andrew Quilkey 02 4344 2511



Jackson White 02 4344 2511





Main House 74.0 SQ.M. 797 SQ.FT.



**CABIN** 34.2 SQ.M. 368 SQ.FT.



# 13 MCMASTERS ROAD, WOY WOY

Total Approx. Floor Area 108.2 SQ.M. 1165 SQ.FT.

Measurements are approximate. Not to scale. For illustrative purposes only. Boundaries are approximate.



## SITE PLAN





# 13 MCMASTERS ROAD, WOY WOY