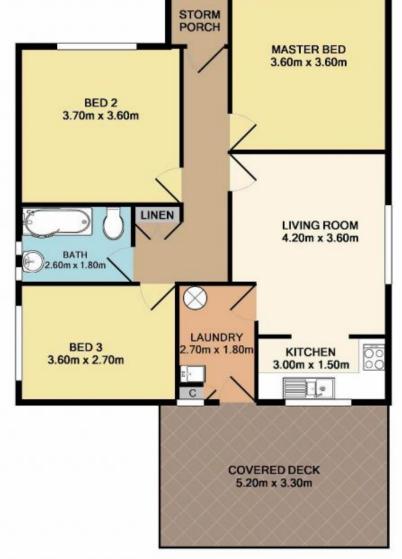

Main House 74.0 SQ.M. 797 SQ.FT.

**CABIN** 34.2 SQ.M. 368 SQ.FT.

# 13 MCMASTERS ROAD, WOY WOY

Total Approx. Floor Area 108.2 SQ.M. 1165 SQ.FT.

Measurements are approximate. Not to scale. For illustrative purposes only. Boundaries are approximate.

# 13 MCMASTERS ROAD, WOY WOY