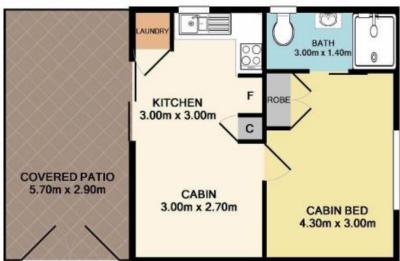

Main House 74.0 SQ.M. 797 SQ.FT.

**CABIN** 34.2 SQ.M. 368 SQ.FT.

# 13 MCMASTERS ROAD, WOY WOY

Total Approx. Floor Area 108.2 SQ.M. 1165 SQ.FT.

Measurements are approximate. Not to scale. For illustrative purposes only. Boundaries are approximate.

# 13 MCMASTERS ROAD, WOY WOY