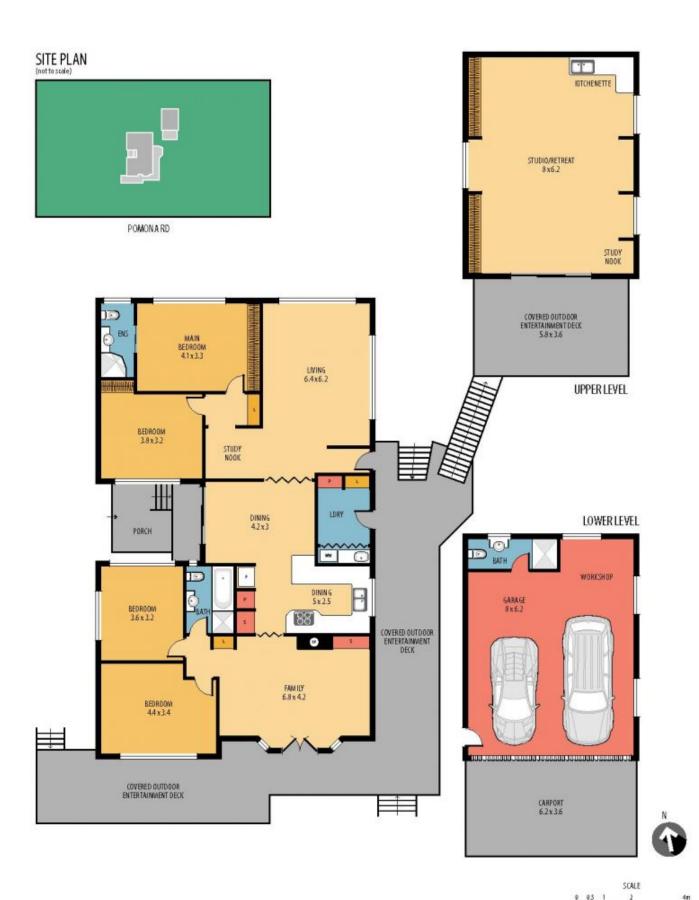

- 4 good size bedrooms
- 2 large, separate living zones

- Huge wrap around covered entertaining deck overlooking pristine gardens

- Double Carport + Double garage
- Separate accommodation for relatives or friends
- Immaculate kitchen with plenty of cupboard space
- Country style residence full of charm
- Formal dining area
- Approximately 1.1 acres of flat land
- Perfect for large families
- Relaxing & peaceful atmosphere