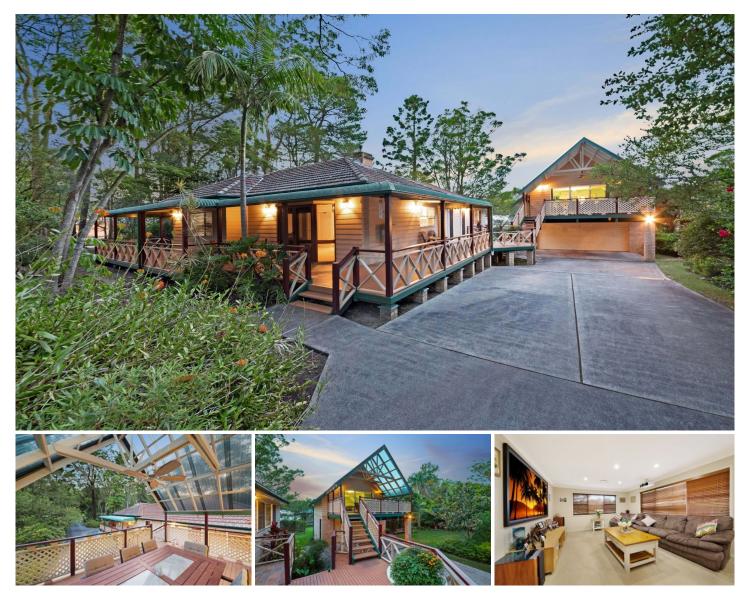

## 1. Pomona Road Empire Bay NSW

Set in the dress circle location of "Pomona Road" this charming country style home is sure to impress all buyers in today's market. Key features of the property include:

- 4 good size bedrooms
- 2 large, separate living zones

- Huge wrap around covered entertaining deck overlooking pristine gardens

- Double Carport + Double garage
- Separate accommodation for relatives or friends
- Immaculate kitchen with plenty of cupboard space
- Country style residence full of charm
- Formal dining area
- Approximately 1.1 acres of flat land
- Perfect for large families
- Relaxing & peaceful atmosphere

- Located within minutes to beautiful beaches, shops, station & cafes

## 4 🛤 3 🚔 4 🚘

Price : \$ 1,075,000

View : https://www.wilsonsproperty.com.au/sale/nsw/ce ntral-coast-region/empire-bay/residential/acreage semirural/5832139

Ben Crain 02 4344 2511