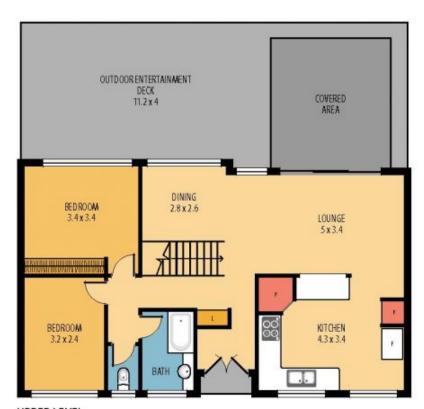

- 3 Well appointed bedrooms (all with built in robes)
- 2 bathrooms (including ensuite to one bedroom)
- Freshly painted throughout
- Awesome entertainers deck flowing from the open plan lounge room
- -Landscaped gardens with flat backyard
- Reverse cycle air conditioing
- Home office space
- Great location close to Umina Beach, shops, restaurants & cafes
- Approximately 12 minutes to Woy Woy Station
- Single lock up garage with auto door
- Beautiful leafy outlook

## 3 📭 2 🖺 1 🗬

**Price**: \$635,000

View : https://www.wilsonsproperty.com.au/sale/nsw/ce

ntral-coast-region/umina-beach/residential/house

/5832135

Ben Crain 02 4344 2511

COVERED OUTDOOR
ENTERTAINMENT AREA
11.2 x 3.2

BED ROOM
3.6 x 3

LOWER LEVEL

UPPER LEVEL