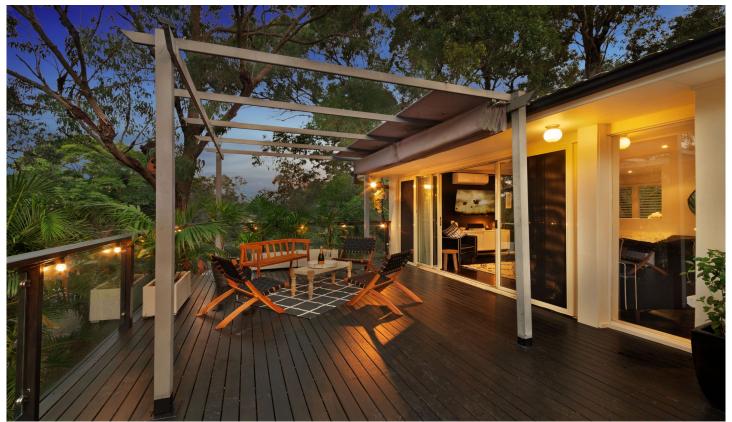

## 72. Greenhaven Drive Umina Beach NSW

Upon entering 72 Greenhaven Drive you will automatically feel relaxed with its beautiful surroundings. Versatile with its layout this property will lend its hand to many buyers in today's market. Key features include:

- 3 Well appointed bedrooms (all with built in robes)
- 2 bathrooms (including ensuite to one bedroom)
- Freshly painted throughout
- Awesome entertainers deck flowing from the open plan lounge room
- -Landscaped gardens with flat backyard
- Reverse cycle air conditioing
- Home office space
- Great location close to Umina Beach, shops, restaurants & cafes
- Approximately 12 minutes to Woy Woy Station
- Single lock up garage with auto door
- Beautiful leafy outlook