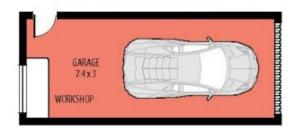

- 3 Well appointed bedrooms (all with built in robes)
- 2 bathrooms (including ensuite to one bedroom)
- Freshly painted throughout
- Awesome entertainers deck flowing from the open plan lounge room
- -Landscaped gardens with flat backyard
- Reverse cycle air conditioing
- Home office space
- Great location close to Umina Beach, shops, restaurants & cafes
- Approximately 12 minutes to Woy Woy Station
- Single lock up garage with auto door
- Beautiful leafy outlook