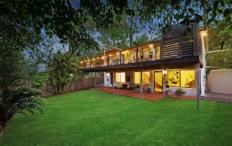

## 72. Greenhaven Drive Umina Beach NSW

Upon entering 72 Greenhaven Drive you will automatically feel relaxed with its beautiful surroundings. Versatile with its layout this property will lend its hand to many buyers in today's market. Key features include:

- 3 Well appointed bedrooms (all with built in robes)
- 2 bathrooms (including ensuite to one bedroom)
- Freshly painted throughout
- Awesome entertainers deck flowing from the open plan lounge room
- -Landscaped gardens with flat backyard
- Reverse cycle air conditioing
- Home office space
- Great location close to Umina Beach, shops, restaurants & cafes
- Approximately 12 minutes to Woy Woy Station
- Single lock up garage with auto door
- Beautiful leafy outlook