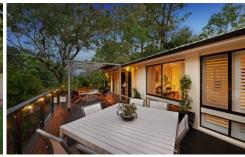

## 72. Greenhaven Drive Umina Beach NSW

Upon entering 72 Greenhaven Drive you will automatically feel relaxed with its beautiful surroundings. Versatile with its layout this property will lend its hand to many buyers in today's market. Key features include:

- 3 Well appointed bedrooms (all with built in robes)
- 2 bathrooms (including ensuite to one bedroom)
- Freshly painted throughout
- Awesome entertainers deck flowing from the open plan lounge room
- -Landscaped gardens with flat backyard
- Reverse cycle air conditioing
- Home office space
- Great location close to Umina Beach, shops, restaurants & cafes
- Approximately 12 minutes to Woy Woy Station
- Single lock up garage with auto door
- Beautiful leafy outlook