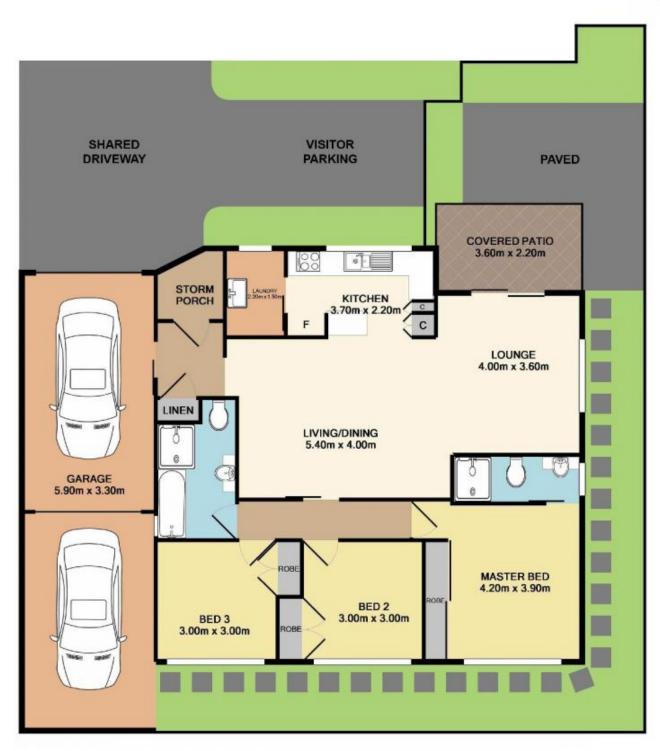

## 4/200 RAILWAY STREET, WOY WOY

Total Approx. Floor Area 140.1 SQ.M. 1508 SQ.FT.

Measurements are approximate. Not to scale. For illustrative purposes only. Boundaries are approximate.